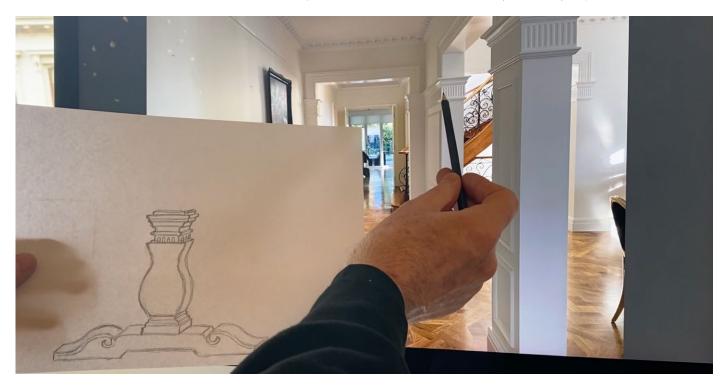

## Georgian Inspired Design

A stunning Georgian style home is the perfect inspiration for Mark to create simply gorgeous custom furniture. Each piece has been directly inspired by the existing architectural details and features of the home, creating a breathtaking and unique interior.

## Hand Crafted Artistry

Every fine detail is carefully and deeply considered by Mark and his design team, each project goes through a meticulous design process to ensure only the best results. Mark's custom designed and made furniture pieces are personal to the client and their home, adding character and intimacy to any space.