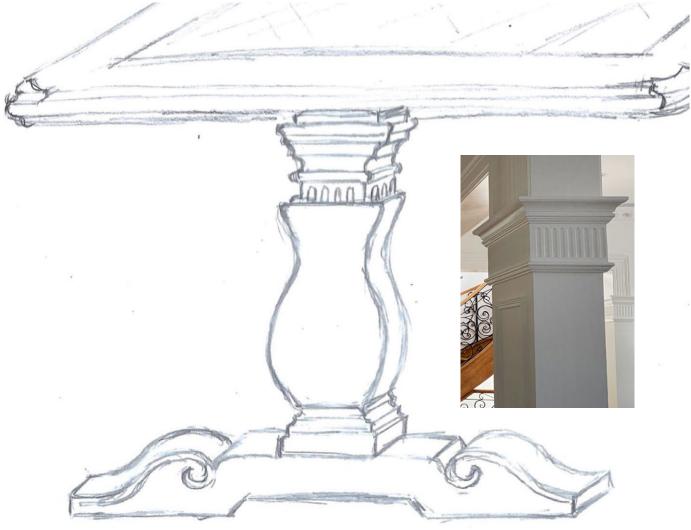

## Georgian Inspired Design

A stunning Georgian style home is the perfect inspiration for Mark to create simply gorgeous custom furniture. Each piece has been directly inspired by the existing architectural details and features of the home, creating a breathtaking and unique interior.

## Hand Crafted Artistry

Every fine detail is carefully and deeply considered by Mark and his design team, each project goes through a meticulous design process to ensure only the best results. Mark's custom designed and made furniture pieces are personal to the client and their home, adding character and intimacy to any space.