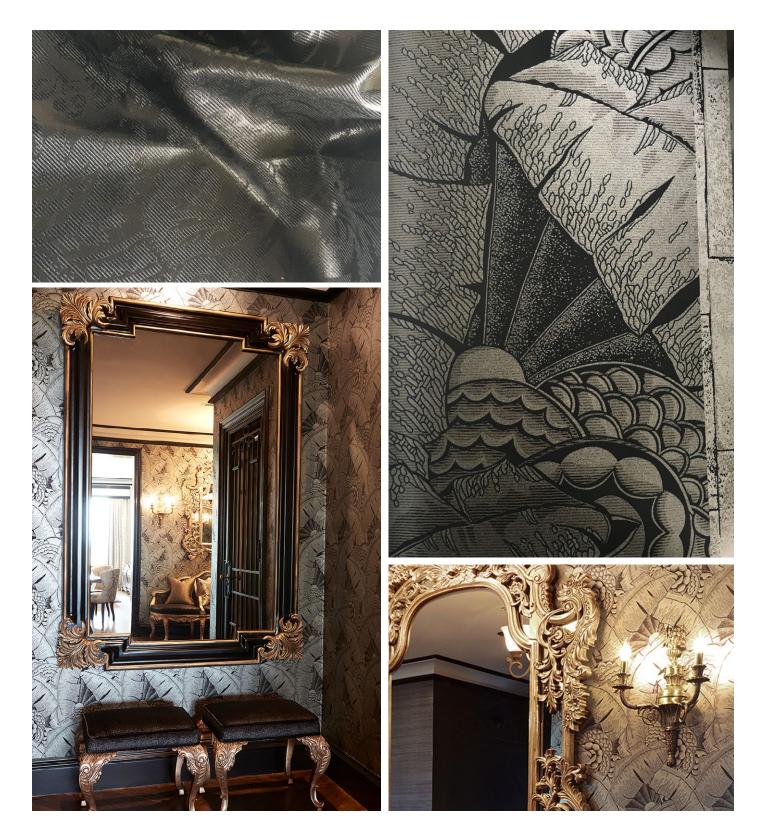

## **Cosmopolitan Penthouse**

A luxurious classic European design with French and Italian influence. Opulent patterned and textured wallpapers with luxe fabrics add drama and theatricality. This gorgeous entrance space was personally designed for the client and creates a truly breathtaking visual for any guest.

## Hand Crafted Furniture Art

Finely detailed carved frame-work and statement mirrors in champagne gold gild, combine with touches of Marquina marble and black achieving an individual atmospheric scheme.