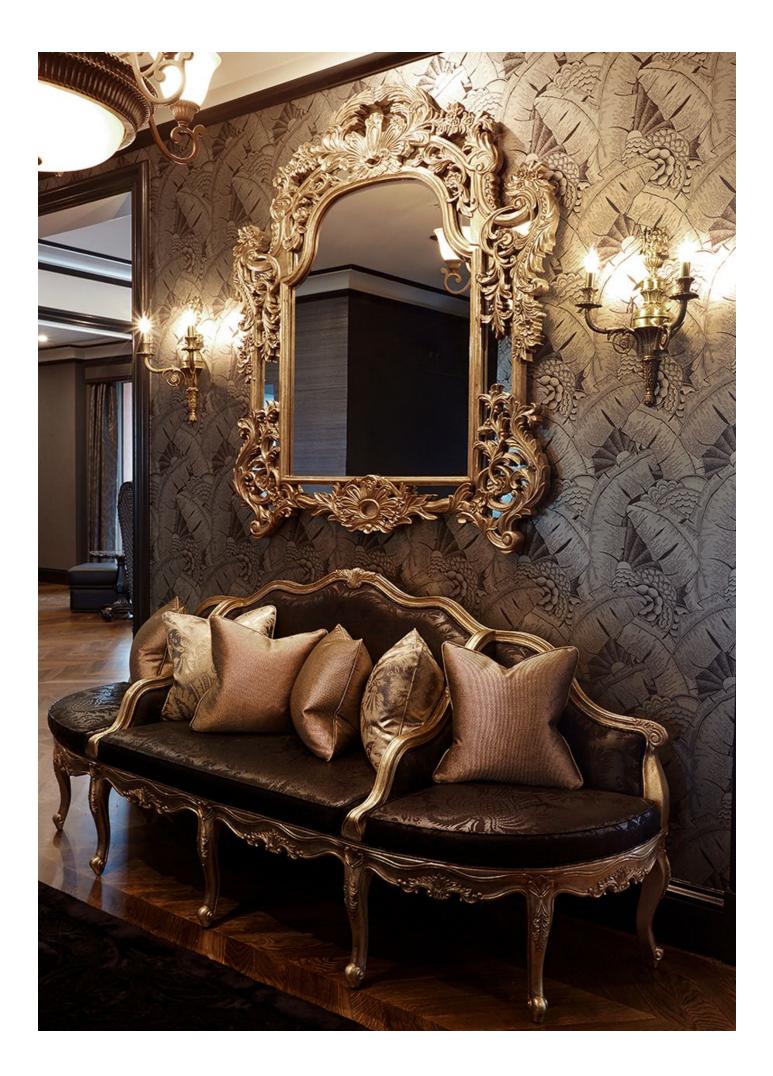

## **Cosmopolitan Penthouse**

A luxurious classic European design with French and Italian influence. Opulent patterned and textured wallpapers with luxe fabrics add drama and theatricality. This gorgeous entrance space was personally designed for the client and creates a truly breathtaking visual for any guest.

## Hand Crafted Furniture Art

Finely detailed carved frame-work and statement mirrors in champagne gold gild, combine with touches of Marquina marble and black achieving an individual atmospheric scheme.