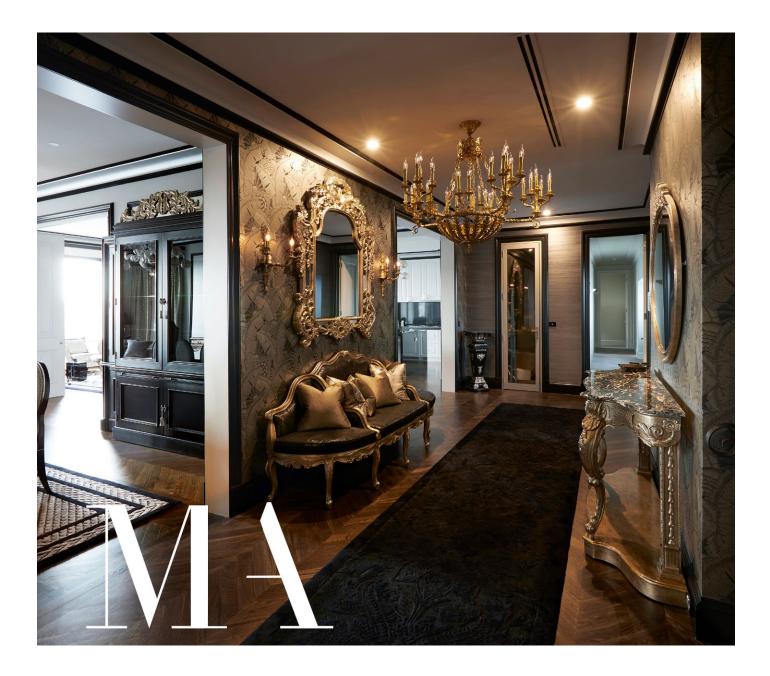

## **Cosmopolitan Penthouse**

A luxurious classic European design with French and Italian influence. Opulent patterned and textured wallpapers with luxe fabrics add drama and theatricality. This gorgeous entrance space was personally designed for the client and creates a truly breathtaking visual for any guest.

## Hand Crafted Furniture Art

Finely detailed carved frame-work and statement mirrors in champagne gold gild, combine with touches of Marquina marble and black achieving an individual atmospheric scheme.