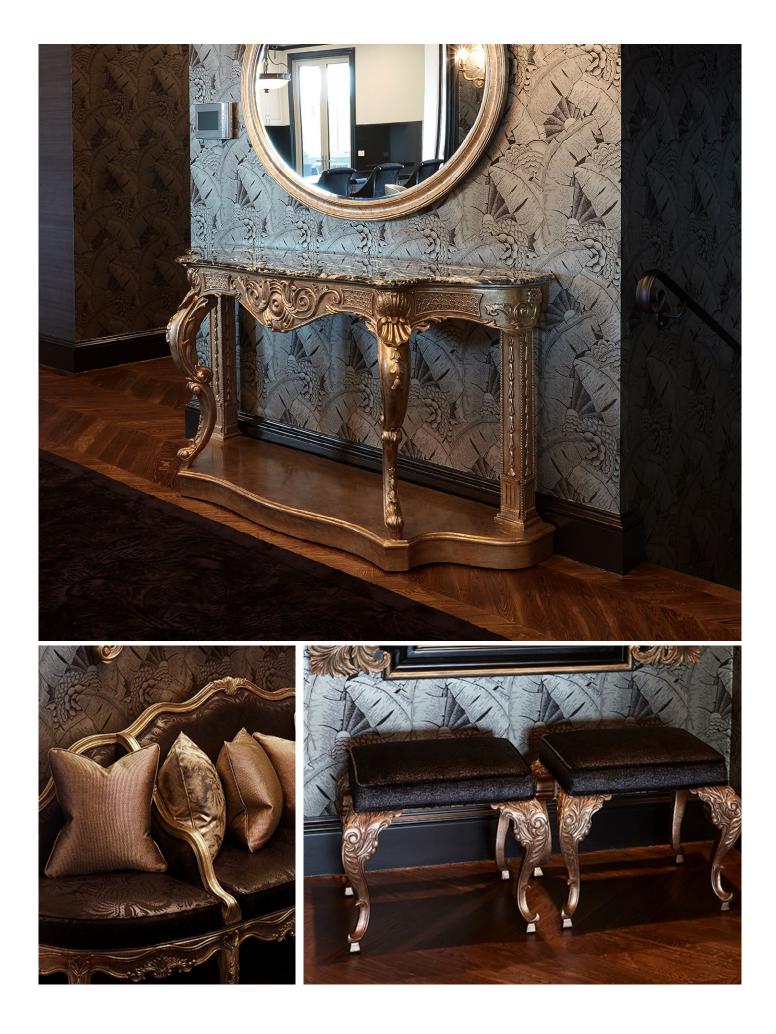

## Hand Crafted Furniture Art

Finely detailed carved frame-work and statement mirrors in champagne gold gild, combine with touches of Marquina marble and black achieving an individual atmospheric scheme.