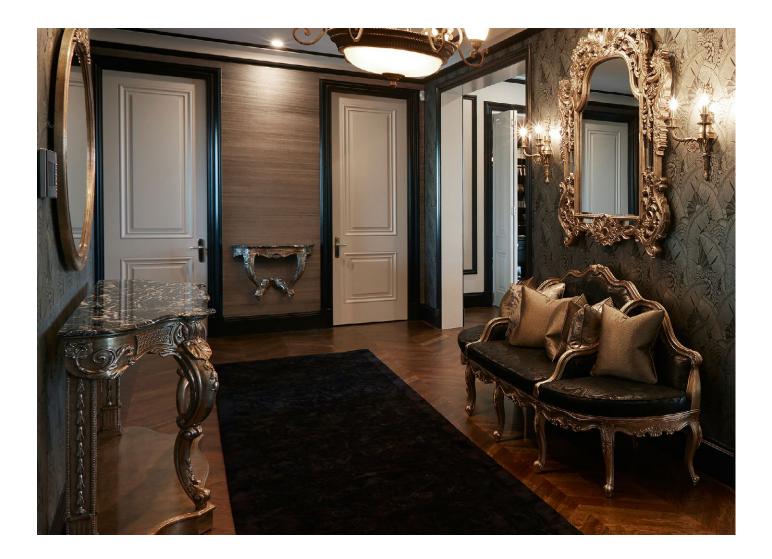

## **Cosmopolitan Penthouse**

A luxurious classic European design with French and Italian influence. Opulent patterned and textured wallpapers with luxe fabrics add drama and theatricality. This gorgeous entrance space was personally designed for the client and creates a truly breathtaking visual for any guest.

## Hand Crafted Furniture Art

Finely detailed carved frame-work and statement mirrors in champagne gold gild, combine with touches of Marquina marble and black achieving an individual atmospheric scheme.