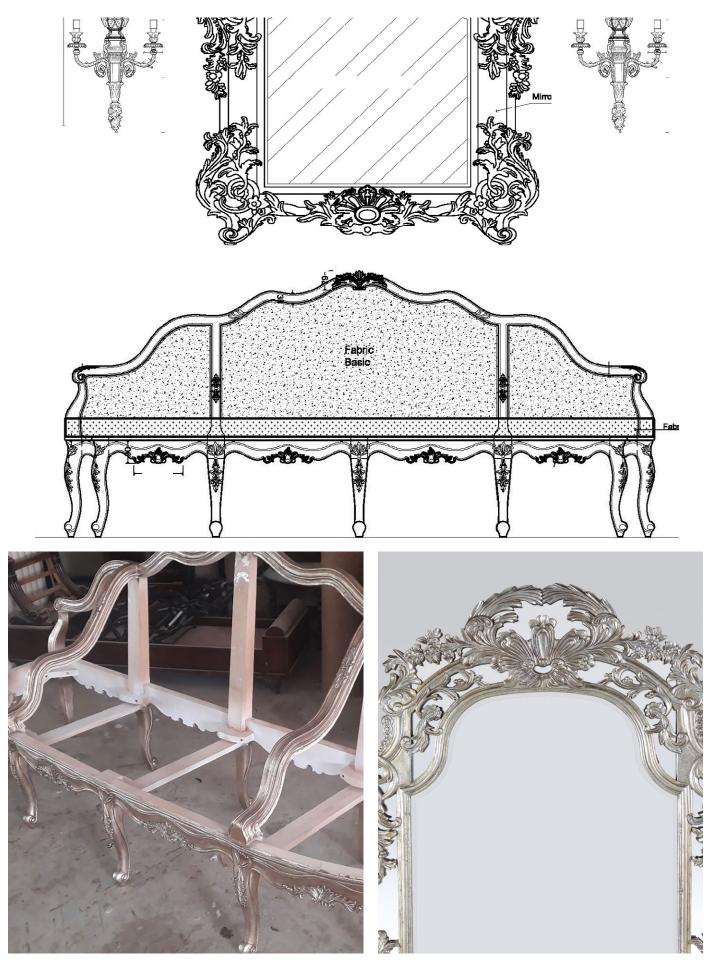

## Hand Crafted Furniture Art

Finely detailed carved frame-work and statement mirrors in champagne gold gild, combine with touches of Marquina marble and black achieving an individual atmospheric scheme.

## Unique & Personal

Every interior and furniture project is unique and personally to you and your requirements. Our four-stage design process takes you on a creative and artistic journey, working intimately alongside Mark Alexander and his dedicated design team.