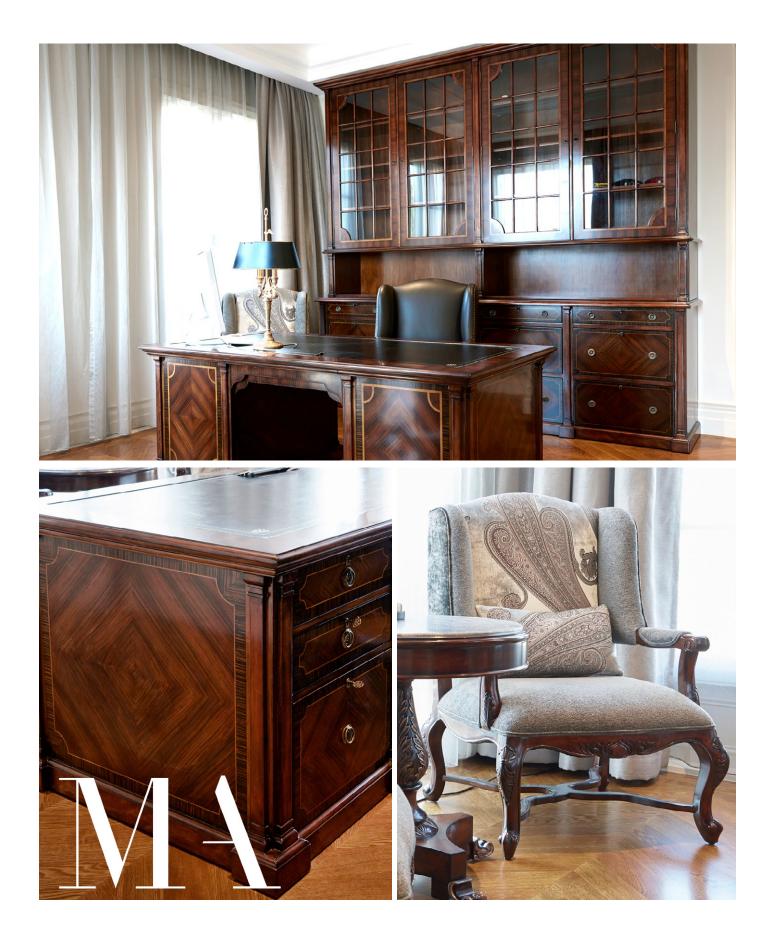

## Luxury Office Furniture

An executive office with masculine influence. Featuring richly detailed furniture with spectacular Rosewood and Mahogany veneers combined with marquetry inlays for a distinguished appeal. The office emulates a classic stylish design which showcases heritage and stature.

## **Rich Details & Features**

The office interior is completed perfectly with custom designed and made feature furniture pieces, each uniquely tailored to the client and their home. With wing-back chairs in an opulent selection of European fabrics.