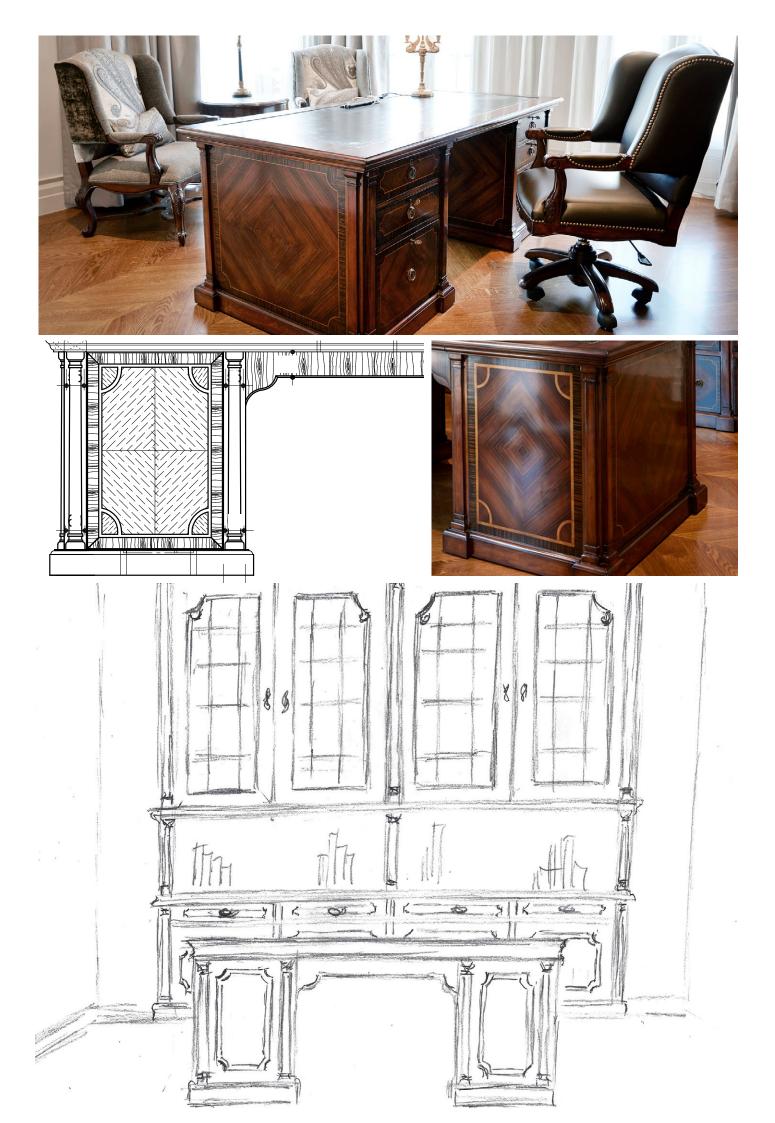

## Luxury Office Furniture

An executive office with masculine influence. Featuring richly detailed furniture with spectacular Rosewood and Mahogany veneers combined with marquetry inlays for a distinguished appeal. The office emulates a classic stylish design which showcases heritage and stature.

## Specialised Home Office

A luxurious space commanding attention and celebrating success, this office fit out went through our meticulous design process ensuring only the best results were achieved. With custom designed features and finishes exclusively supplied by Mark Alexander.