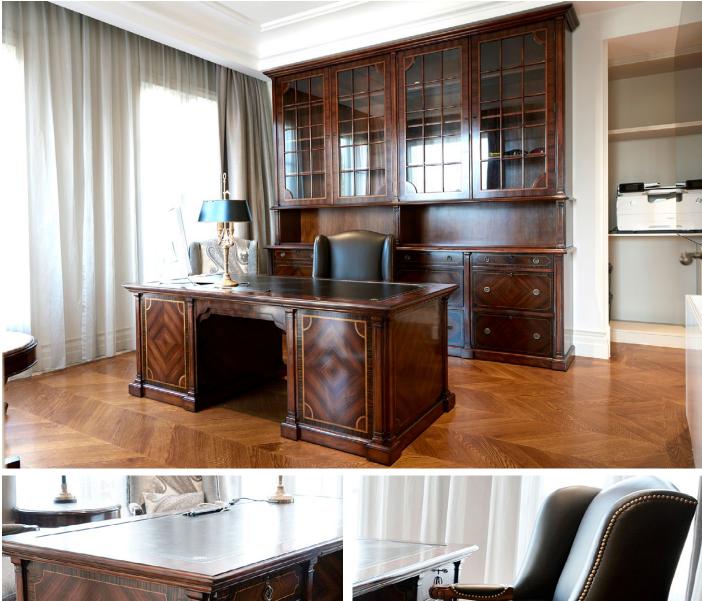

## Luxury Office Furniture

An executive office with masculine influence. Featuring richly detailed furniture with spectacular Rosewood and Mahogany veneers combined with marquetry inlays for a distinguished appeal. The office emulates a classic stylish design which showcases heritage and stature.

## Specialised Home Office

A luxurious space commanding attention and celebrating success, this office fit out went through our meticulous design process ensuring only the best results were achieved. With custom designed features and finishes exclusively supplied by Mark Alexander.