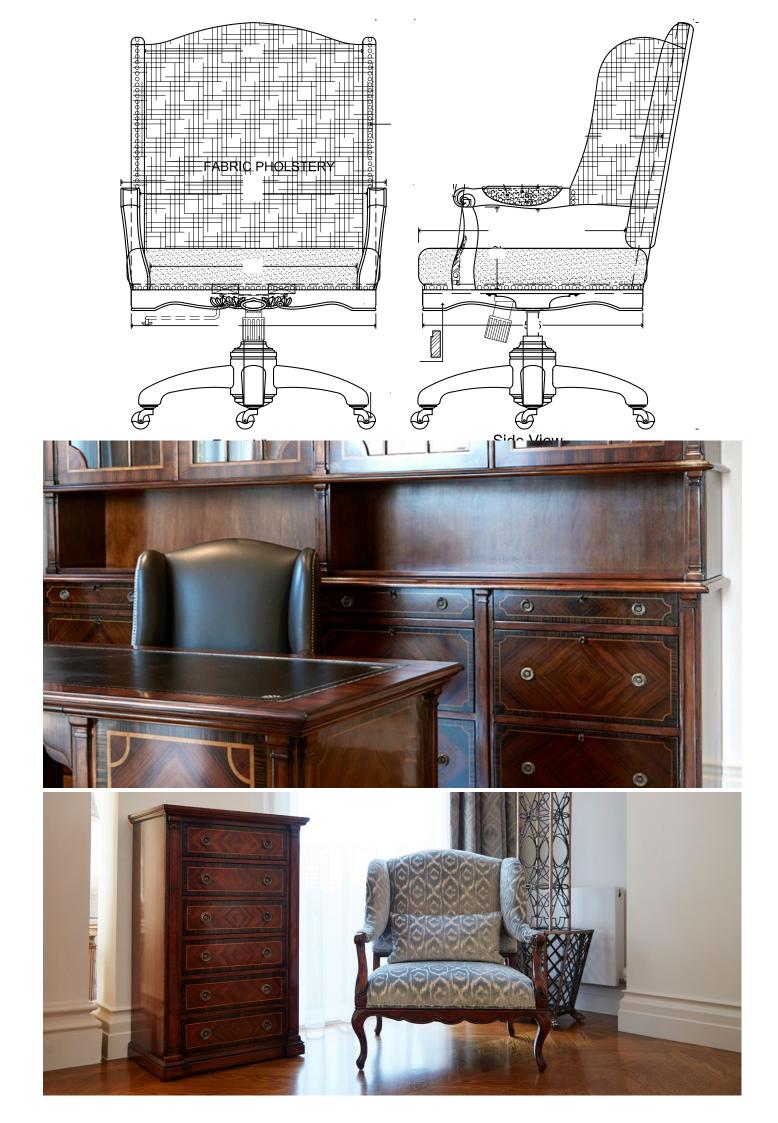

## **Rich Details & Features**

The office interior is completed perfectly with custom designed and made feature furniture pieces, each uniquely tailored to the client and their home. With wing-back chairs in an opulent selection of European fabrics.

Seat & Inside Arms

**Backrest** 

Back and Outside Arm Rests

## Specialised Home Office

A luxurious space commanding attention and celebrating success, this office fit out went through our meticulous design process ensuring only the best results were achieved. With custom designed features and finishes exclusively supplied by Mark Alexander.