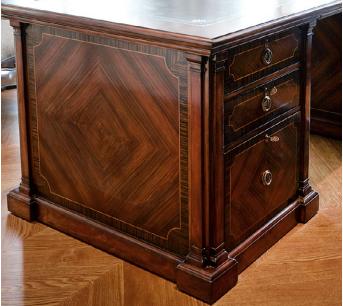

## Luxury Office Furniture

An executive office with masculine influence. Featuring richly detailed furniture with spectacular Rosewood and Mahogany veneers combined with marquetry inlays for a distinguished appeal. The office emulates a classic stylish design which showcases heritage and stature.