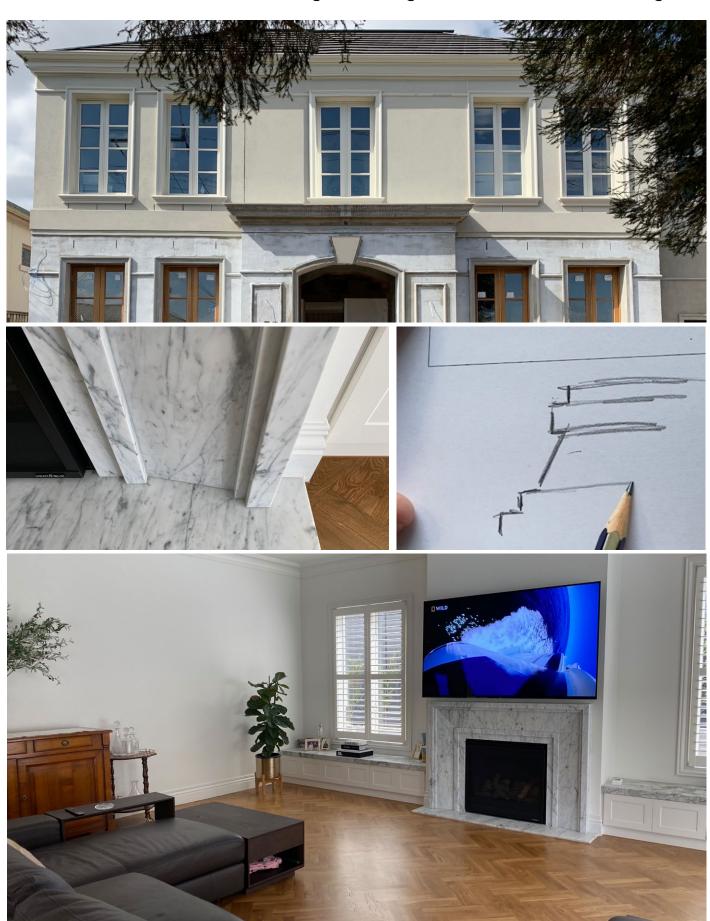

## Click below to View

In this video Mark shares his insights and how he visualises where the furniture is going to go in the home and how he blends the inspiration into these designs. Mark begins by being inspired by the space and interior features, the fireplace holds stunning architectural features and shapes which begin the inspiration for the "Chanel" sideboard design.

## **Architectural Inspiration**

Sharing various drawing tips and the process of his creative mind, Mark reveals the design process of this sideboard from start to finish. Drawing inspiration from various architectural features and creating a stunning and balanced furniture design.