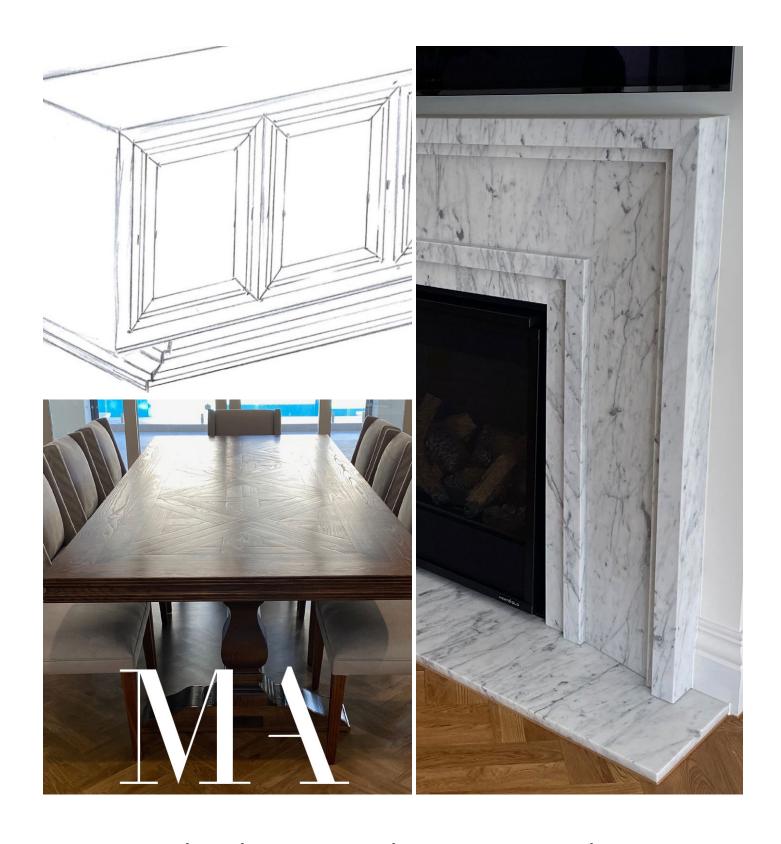

## Click below to View

In this video Mark shares his insights and how he visualises where the furniture is going to go in the home and how he blends the inspiration into these designs. Mark begins by being inspired by the space and interior features, the fireplace holds stunning architectural features and shapes which begin the inspiration for the "Chanel" sideboard design.

## **Architectural Inspiration**

Sharing various drawing tips and the process of his creative mind, Mark reveals the design process of this sideboard from start to finish. Drawing inspiration from various architectural features and creating a stunning and balanced furniture design.

## From Eye To Hand To Heart

Each piece by Mark Alexander Design is uniquely designed like this sideboard to suit individual clients and their homes. Every piece is a true work of art and a stunning addition to the interior it is specifically created for.