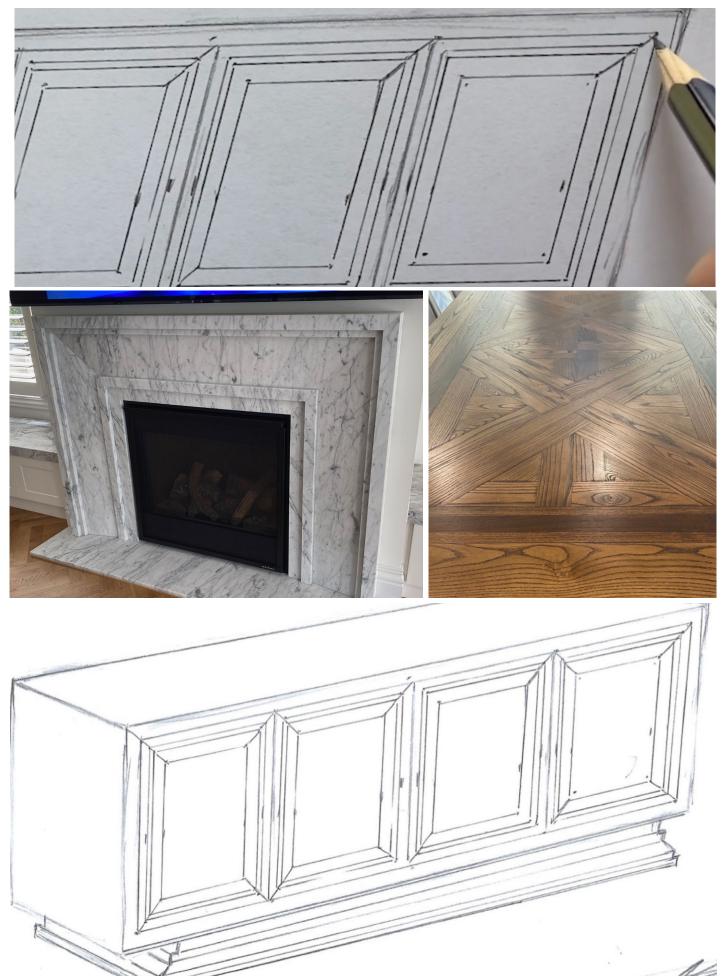

## **Architectural Inspiration**

Sharing various drawing tips and the process of his creative mind, Mark reveals the design process of this sideboard from start to finish. Drawing inspiration from various architectural features and creating a stunning and balanced furniture design.

## From Eye To Hand To Heart

Each piece by Mark Alexander Design is uniquely designed like this sideboard to suit individual clients and their homes. Every piece is a true work of art and a stunning addition to the interior it is specifically created for.