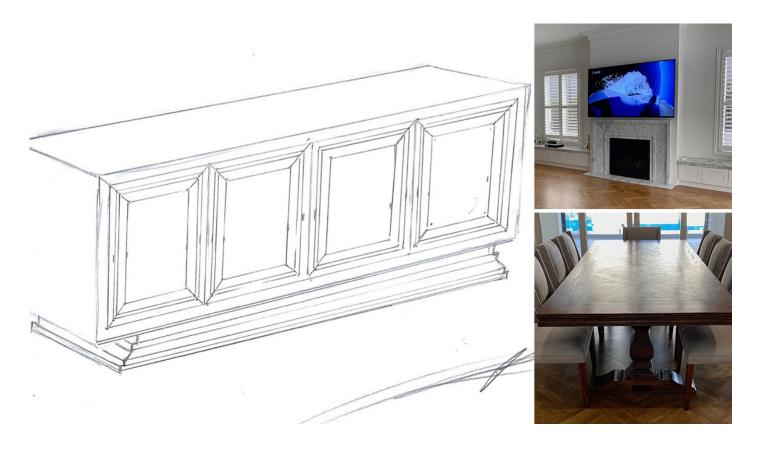

## Click below to View

In this video Mark shares his insights and how he visualises where the furniture is going to go in the home and how he blends the inspiration into these designs. Mark begins by being inspired by the space and interior features, the fireplace holds stunning architectural features and shapes which begin the inspiration for the "Chanel" sideboard design.

## **Architectural Inspiration**

Sharing various drawing tips and the process of his creative mind, Mark reveals the design process of this sideboard from start to finish. Drawing inspiration from various architectural features and creating a stunning and balanced furniture design.

## From Eye To Hand To Heart

Each piece by Mark Alexander Design is uniquely designed like this sideboard to suit individual clients and their homes. Every piece is a true work of art and a stunning addition to the interior it is specifically created for.