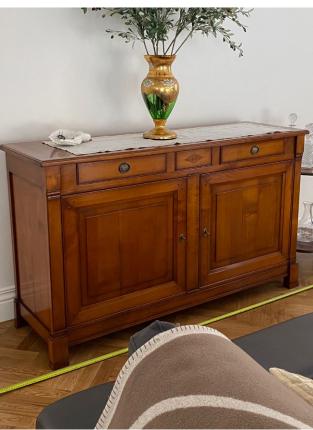

## Click below to View

In this video Mark shares his insights and how he visualises where the furniture is going to go in the home and how he blends the inspiration into these designs. Mark begins by being inspired by the space and interior features, the fireplace holds stunning architectural features and shapes which begin the inspiration for the "Chanel" sideboard design.

## From Eye To Hand To Heart

Each piece by Mark Alexander Design is uniquely designed like this sideboard to suit individual clients and their homes. Every piece is a true work of art and a stunning addition to the interior it is specifically created for.