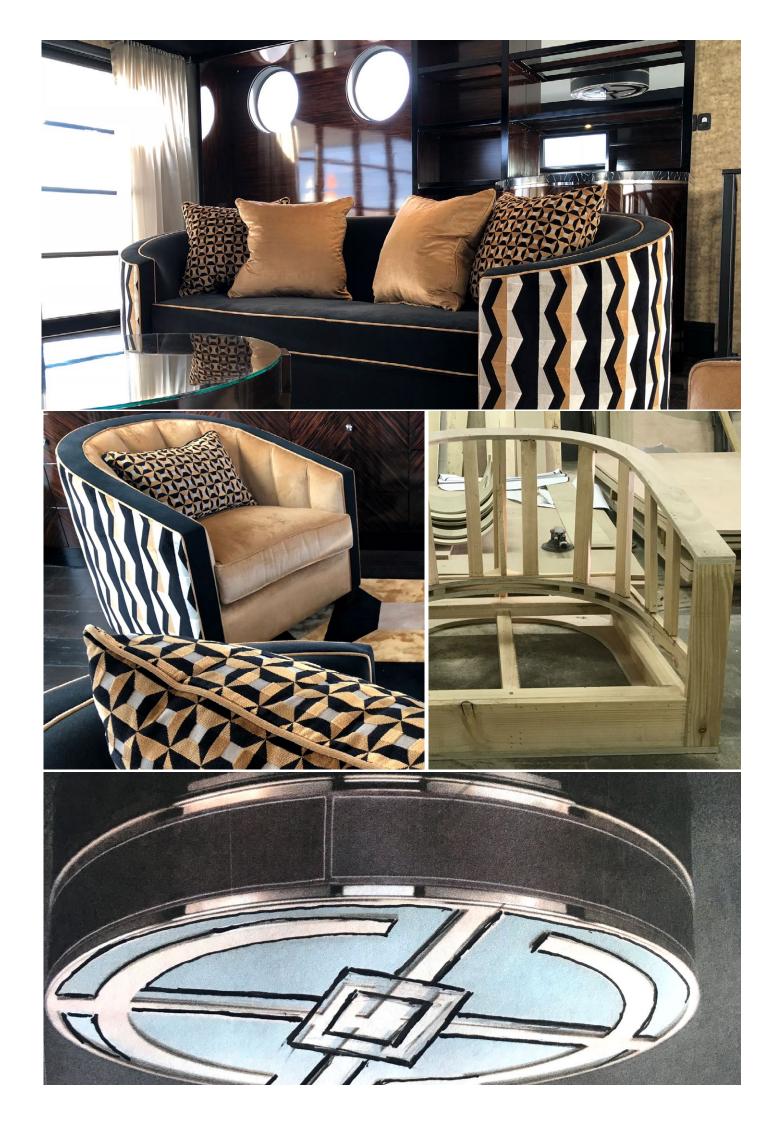

## Bespoke Furniture Pieces

Ebony cabinetry masterfully designed and finished, an impressive backdrop to the luxurious fabrics used on the stunning custom designed sofa and arm chairs. This gorgeous colour palette is carried across into the bespoke rug, finishing this gorgeous Modern interior perfectly.