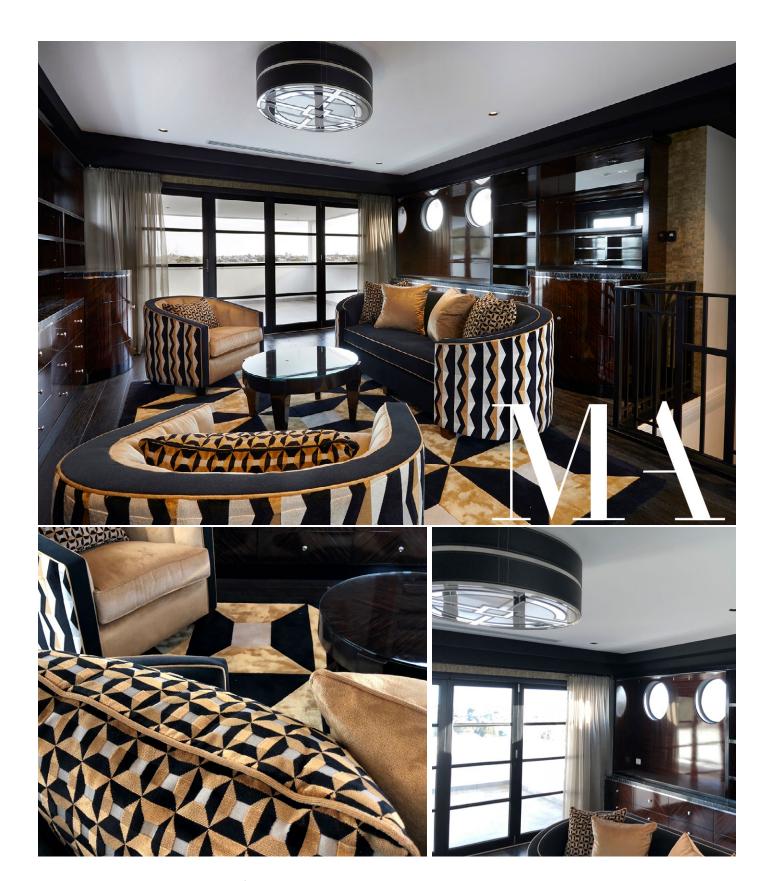

## Modern Art Deco Design

Show stopping design creating a commanding presence and statement. A Contemporary Modern masterpiece with Art Deco influences showcased throughout the feature bespoke room furnishings and finishes.

## Luxury Interior Design

Pops of gold and ochre handsomely coordinate from the bespoke floor rug and sofas to the walls – a statement of success and oasis for our audacious client. Mark Alexander has been creating true interior works of art for over 30 years and provides a deeply personalized and unique service.

## Bespoke Furniture Pieces

Ebony cabinetry masterfully designed and finished, an impressive backdrop to the luxurious fabrics used on the stunning custom designed sofa and arm chairs. This gorgeous colour palette is carried across into the bespoke rug, finishing this gorgeous Modern interior perfectly.