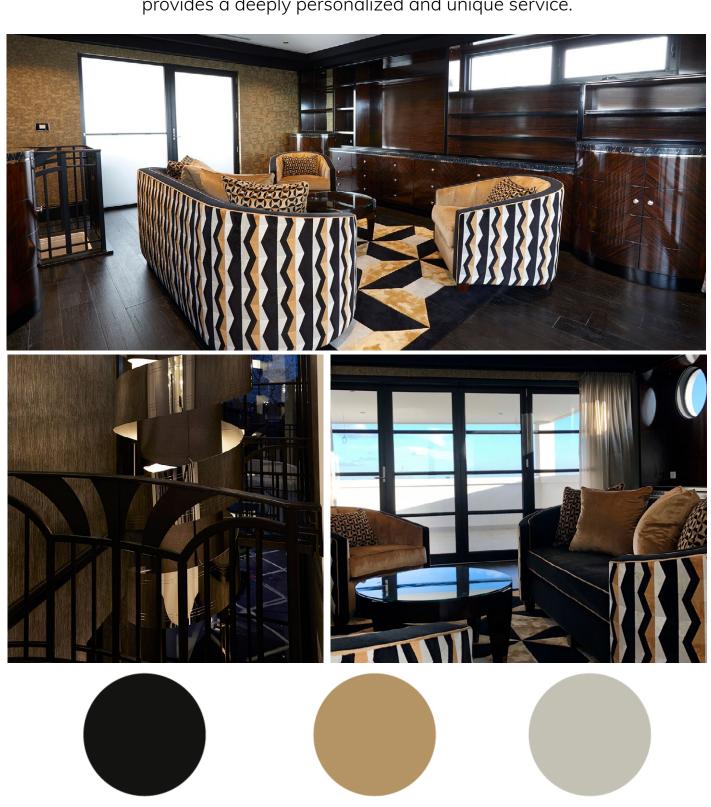

## Luxury Interior Design

Pops of gold and ochre handsomely coordinate from the bespoke floor rug and sofas to the walls – a statement of success and oasis for our audacious client. Mark Alexander has been creating true interior works of art for over 30 years and provides a deeply personalized and unique service.

## Bespoke Furniture Pieces

Ebony cabinetry masterfully designed and finished, an impressive backdrop to the luxurious fabrics used on the stunning custom designed sofa and arm chairs. This gorgeous colour palette is carried across into the bespoke rug, finishing this gorgeous Modern interior perfectly.