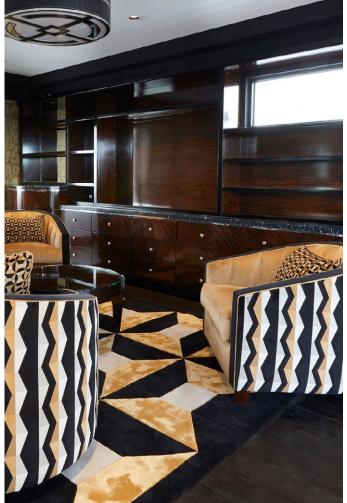

## Modern Art Deco Design

Show stopping design creating a commanding presence and statement. A Contemporary Modern masterpiece with Art Deco influences showcased throughout the feature bespoke room furnishings and finishes.

## Luxury Interior Design

Pops of gold and ochre handsomely coordinate from the bespoke floor rug and sofas to the walls – a statement of success and oasis for our audacious client. Mark Alexander has been creating true interior works of art for over 30 years and provides a deeply personalized and unique service.

## Bespoke Furniture Pieces

Ebony cabinetry masterfully designed and finished, an impressive backdrop to the luxurious fabrics used on the stunning custom designed sofa and arm chairs. This gorgeous colour palette is carried across into the bespoke rug, finishing this gorgeous Modern interior perfectly.