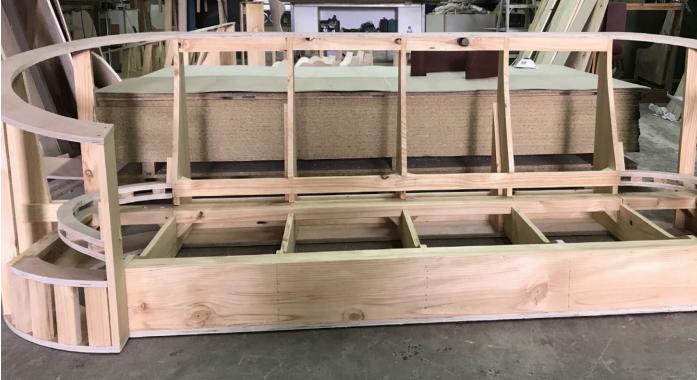

## Bespoke Furniture Pieces

Ebony cabinetry masterfully designed and finished, an impressive backdrop to the luxurious fabrics used on the stunning custom designed sofa and arm chairs. This gorgeous colour palette is carried across into the bespoke rug, finishing this gorgeous Modern interior perfectly.