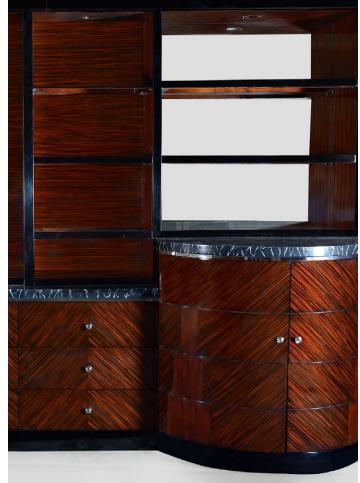

## Bespoke Furniture Pieces

Ebony cabinetry masterfully designed and finished, an impressive backdrop to the luxurious fabrics used on the stunning custom designed sofa and arm chairs. This gorgeous colour palette is carried across into the bespoke rug, finishing this gorgeous Modern interior perfectly.