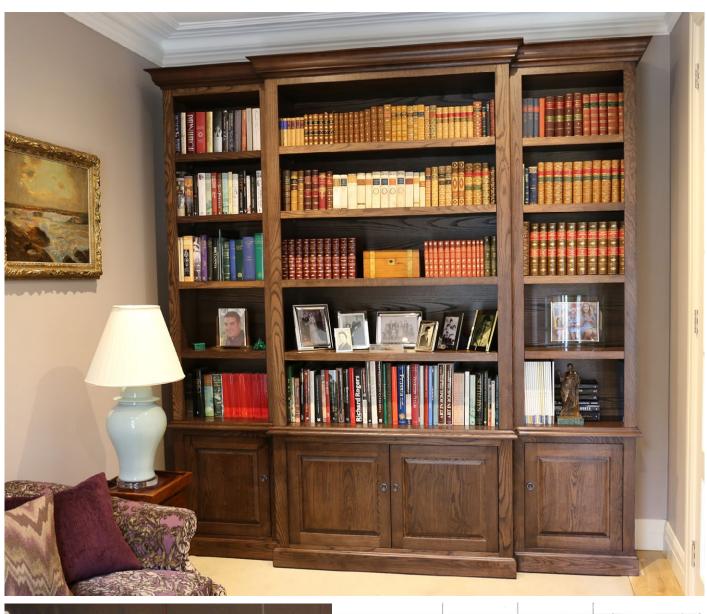

## Bespoke Furniture

A stunning bespoke parquetry dining table constructed from the finest European and American Oak with Mahogany border inlay, atop a classic pedestal base, this table features as the family area centre piece. Adjoining living room displaying a superbly rich and detailed bookcase in stunning solid Oak timber.