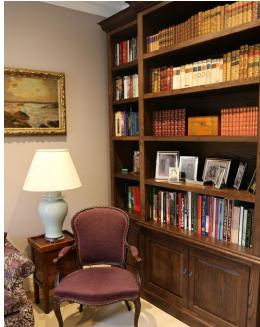

## Bespoke Furniture

A stunning bespoke parquetry dining table constructed from the finest European and American Oak with Mahogany border inlay, atop a classic pedestal base, this table features as the family area centre piece. Adjoining living room displaying a superbly rich and detailed bookcase in stunning solid Oak timber.