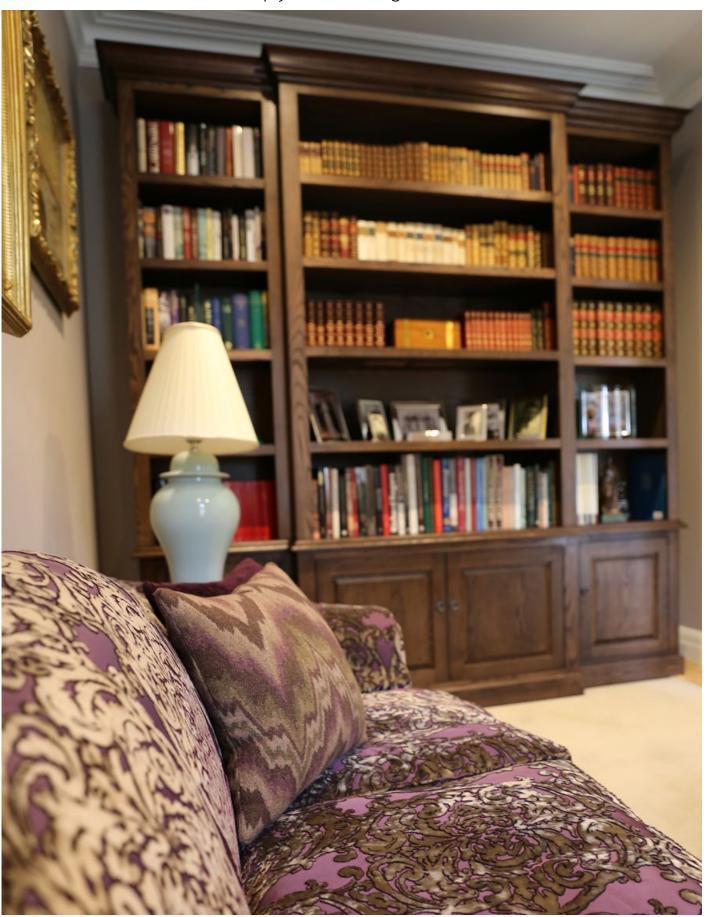

## Rose Bay Residence

A warm and inviting home with English character and warmth. The family area and adjoining living room have a sense of personal luxury through the custom designed furniture and use of layered fabrics and textures.

## Bespoke Furniture

A stunning bespoke parquetry dining table constructed from the finest European and American Oak with Mahogany border inlay, atop a classic pedestal base, this table features as the family area centre piece. Adjoining living room displaying a superbly rich and detailed bookcase in stunning solid Oak timber.