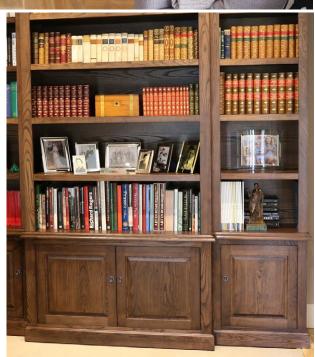

## Bespoke Furniture

A stunning bespoke parquetry dining table constructed from the finest European and American Oak with Mahogany border inlay, atop a classic pedestal base, this table features as the family area centre piece. Adjoining living room displaying a superbly rich and detailed bookcase in stunning solid Oak timber.