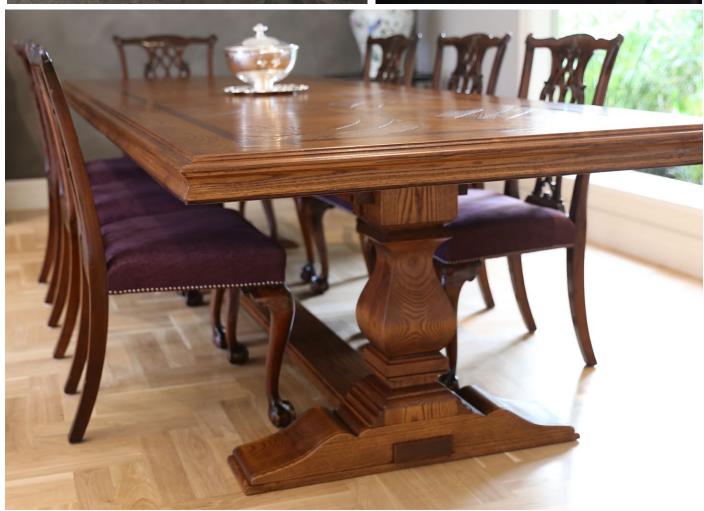

## Bespoke Furniture

A stunning bespoke parquetry dining table constructed from the finest European and American Oak with Mahogany border inlay, atop a classic pedestal base, this table features as the family area centre piece. Adjoining living room displaying a superbly rich and detailed bookcase in stunning solid Oak timber.