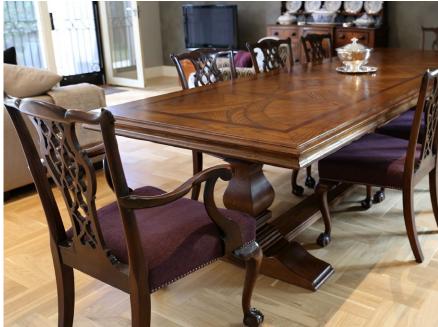

## Bespoke Furniture

A stunning bespoke parquetry dining table constructed from the finest European and American Oak with Mahogany border inlay, atop a classic pedestal base, this table features as the family area centre piece. Adjoining living room displaying a superbly rich and detailed bookcase in stunning solid Oak timber.