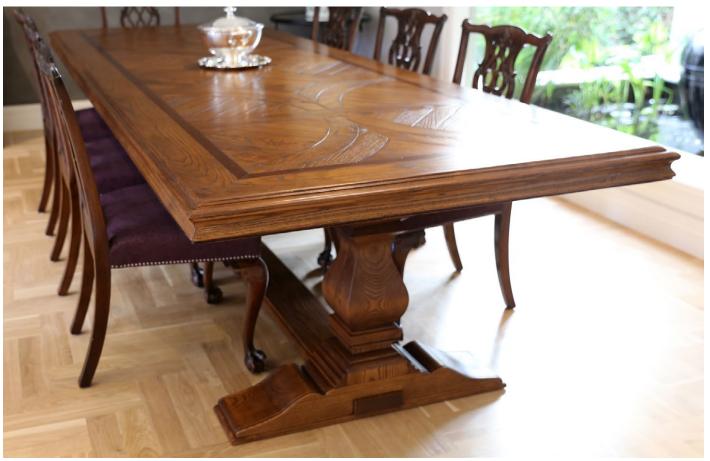

## Bespoke Furniture

A stunning bespoke parquetry dining table constructed from the finest European and American Oak with Mahogany border inlay, atop a classic pedestal base, this table features as the family area centre piece. Adjoining living room displaying a superbly rich and detailed bookcase in stunning solid Oak timber.

## **Hand Crafted Details**

Each furniture piece is meticulously sketched, planned and produced for an uncompromising result. Finished in a range of colours and stains to suit you and your home. With beautiful feature grain timbers and finishes available to create simply breathtaking results.