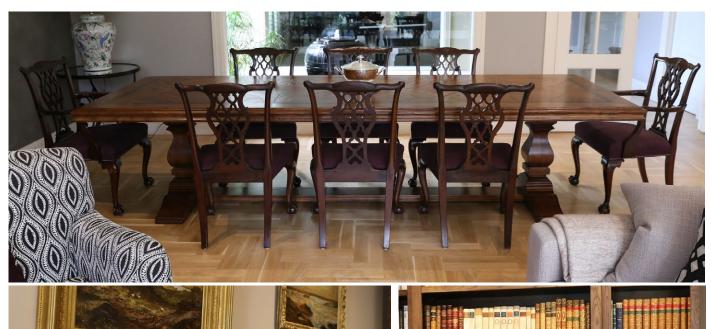

## Bespoke Furniture

A stunning bespoke parquetry dining table constructed from the finest European and American Oak with Mahogany border inlay, atop a classic pedestal base, this table features as the family area centre piece. Adjoining living room displaying a superbly rich and detailed bookcase in stunning solid Oak timber.

## **Hand Crafted Details**

Each furniture piece is meticulously sketched, planned and produced for an uncompromising result. Finished in a range of colours and stains to suit you and your home. With beautiful feature grain timbers and finishes available to create simply breathtaking results.