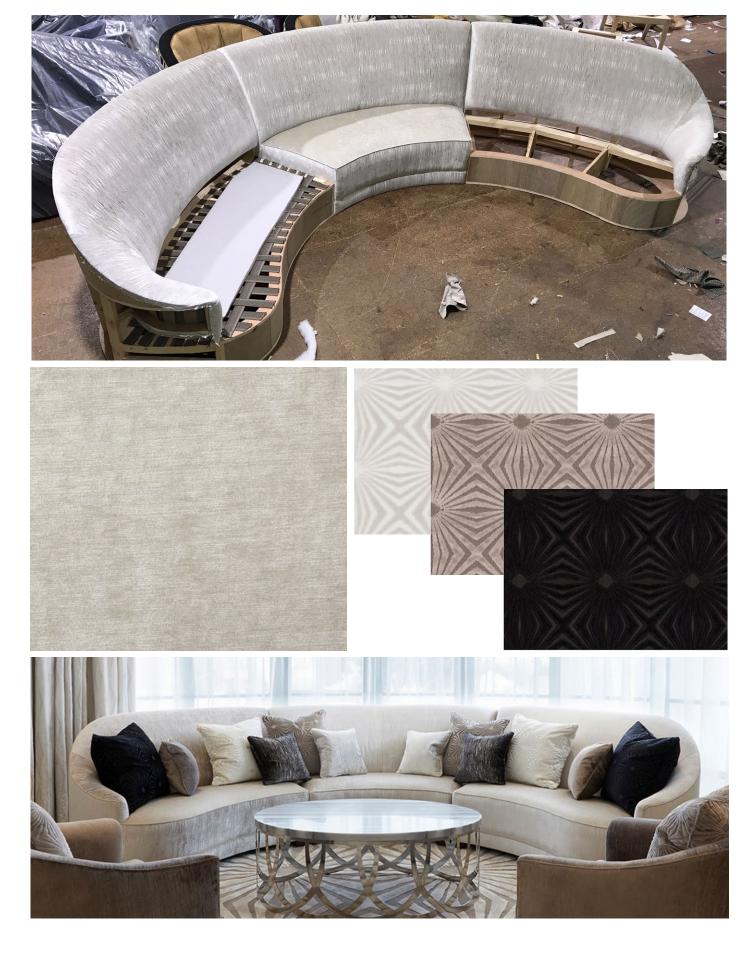

## Explore the Unique Process Click below to view:

Explore the incredibly meticulous process of designing and hand crafting this large curved sofa . Completely designed and made to fit within a curved bay window. Finished in a luxurious combination of plain and textured velvets with feature scatter cushions in geometric shapes.

## Personally Tailored

Mark Alexander Design Artistry never compromises on materials or the quality of our work, we take the time to individually plan, craft and delivery each sofa so that nothing but the best results are achieved each and every time.