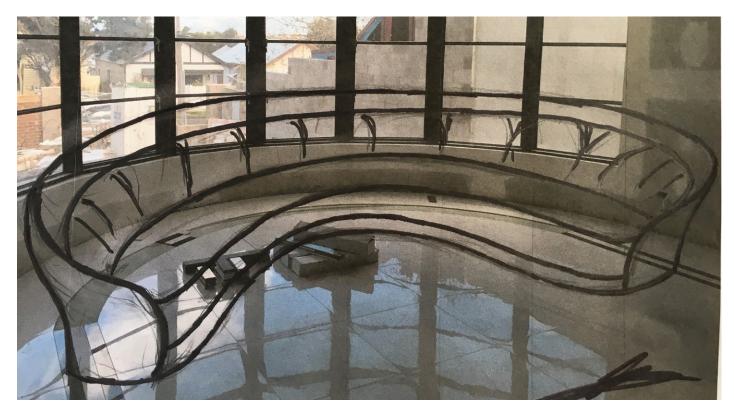

## Explore the Unique Process Click below to view:

Explore the incredibly meticulous process of designing and hand crafting this large curved sofa . Completely designed and made to fit within a curved bay window. Finished in a luxurious combination of plain and textured velvets with feature scatter cushions in geometric shapes.