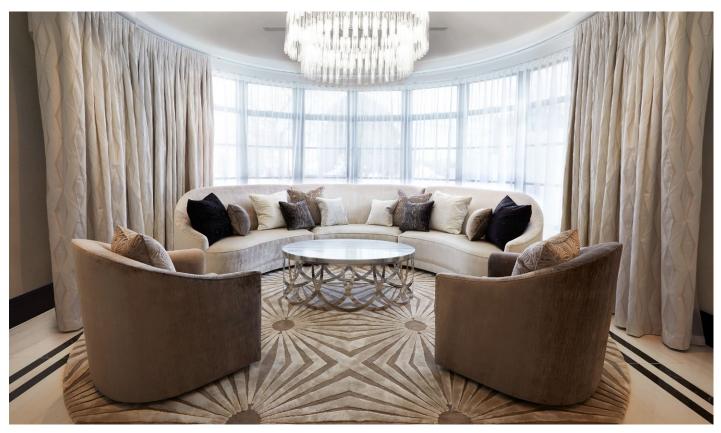

## Explore the Unique Process Click below to view:

Explore the incredibly meticulous process of designing and hand crafting this large curved sofa . Completely designed and made to fit within a curved bay window. Finished in a luxurious combination of plain and textured velvets with feature scatter cushions in geometric shapes.

## Personally Tailored

Mark Alexander Design Artistry never compromises on materials or the quality of our work, we take the time to individually plan, craft and delivery each sofa so that nothing but the best results are achieved each and every time.