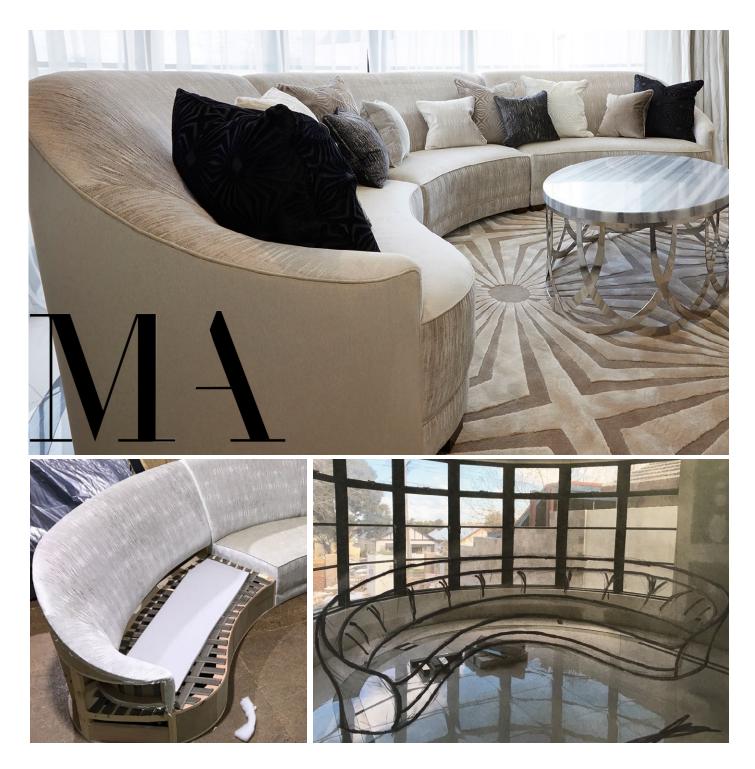

## Curved Sofas Manufactured in Australia for Australian Architecture

Mark Alexander's furniture and manufacturing background gives him the flexibility to change and adapt every sofa design to suit the client, their home and their lifestyle. Every single sofa is unique and tailored personally to suit with custom dimensions, seat heights, seat depths and more to achieve perfection.

## Explore the Unique Process Click below to view:

Explore the incredibly meticulous process of designing and hand crafting this large curved sofa . Completely designed and made to fit within a curved bay window. Finished in a luxurious combination of plain and textured velvets with feature scatter cushions in geometric shapes.

## Personally Tailored

Mark Alexander Design Artistry never compromises on materials or the quality of our work, we take the time to individually plan, craft and delivery each sofa so that nothing but the best results are achieved each and every time.