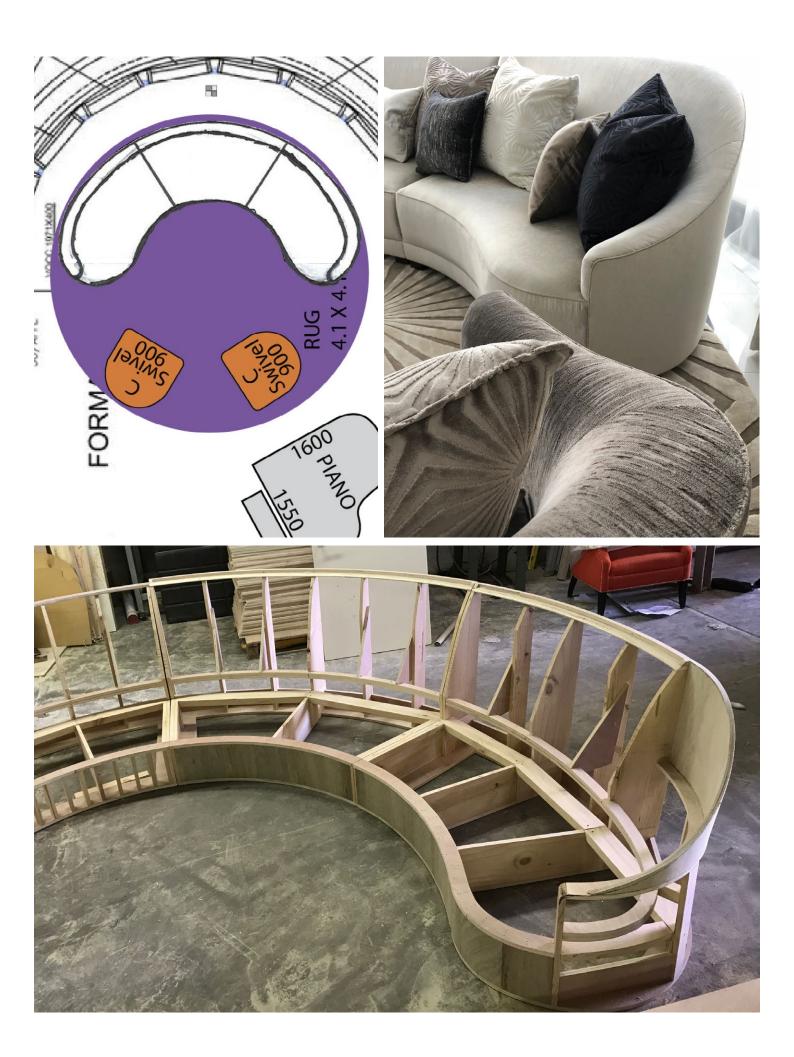

## Explore the Unique Process Click below to view:

Explore the incredibly meticulous process of designing and hand crafting this large curved sofa . Completely designed and made to fit within a curved bay window. Finished in a luxurious combination of plain and textured velvets with feature scatter cushions in geometric shapes.

## Personally Tailored

Mark Alexander Design Artistry never compromises on materials or the quality of our work, we take the time to individually plan, craft and delivery each sofa so that nothing but the best results are achieved each and every time.