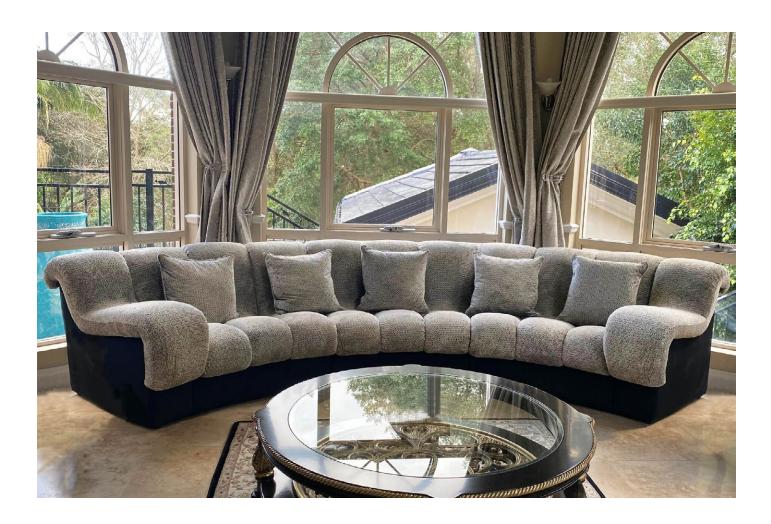

## Custom Designed For You

This custom curved sofa design was carefully planned and uniquely designed to sit within the bay window of this client's home with a feature curved rug to be placed in front. Each bespoke sofa is hand crafted with a solid timber frame and premium foams and cushioning for an uncompromising result. Custom designed and made to order to required dimensions, colours and finishes.