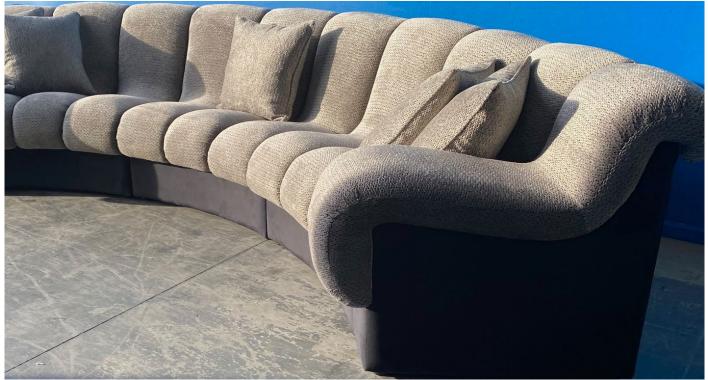

## Custom Designed For You

This custom curved sofa design was carefully planned and uniquely designed to sit within the bay window of this client's home with a feature curved rug to be placed in front. Each bespoke sofa is hand crafted with a solid timber frame and premium foams and cushioning for an uncompromising result. Custom designed and made to order to required dimensions, colours and finishes.