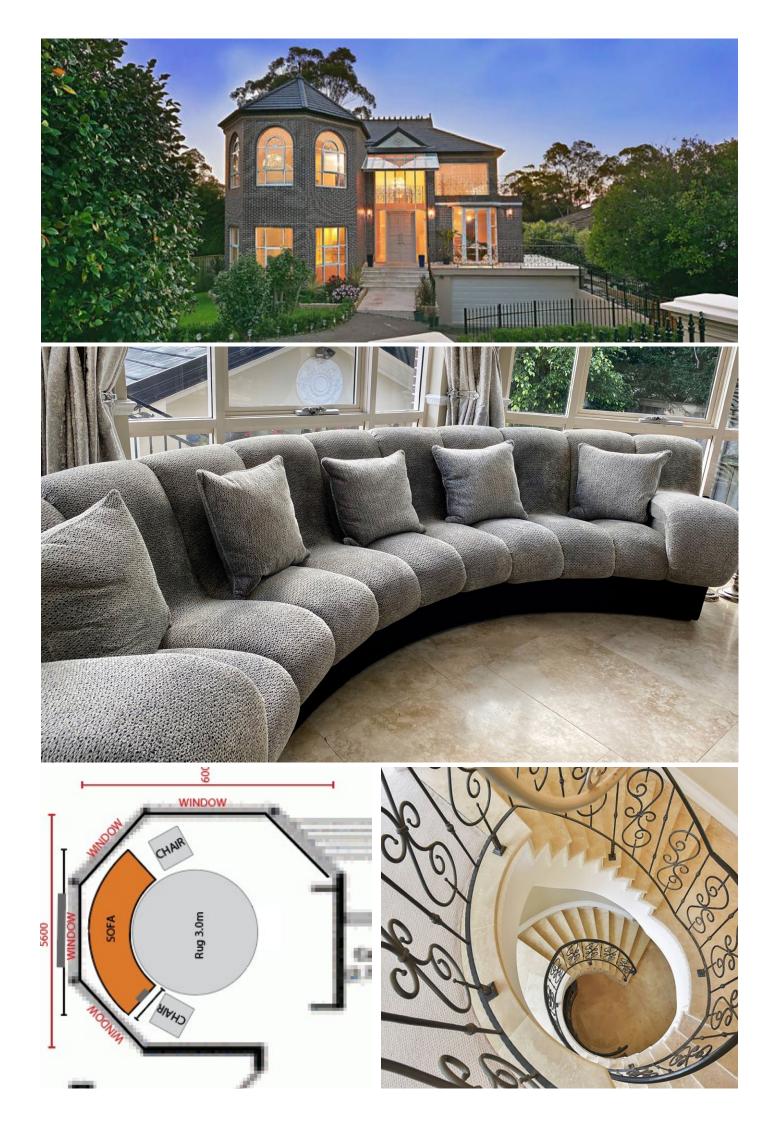

## Custom Designed For You

This custom curved sofa design was carefully planned and uniquely designed to sit within the bay window of this client's home with a feature curved rug to be placed in front. Each bespoke sofa is hand crafted with a solid timber frame and premium foams and cushioning for an uncompromising result. Custom designed and made to order to required dimensions, colours and finishes.