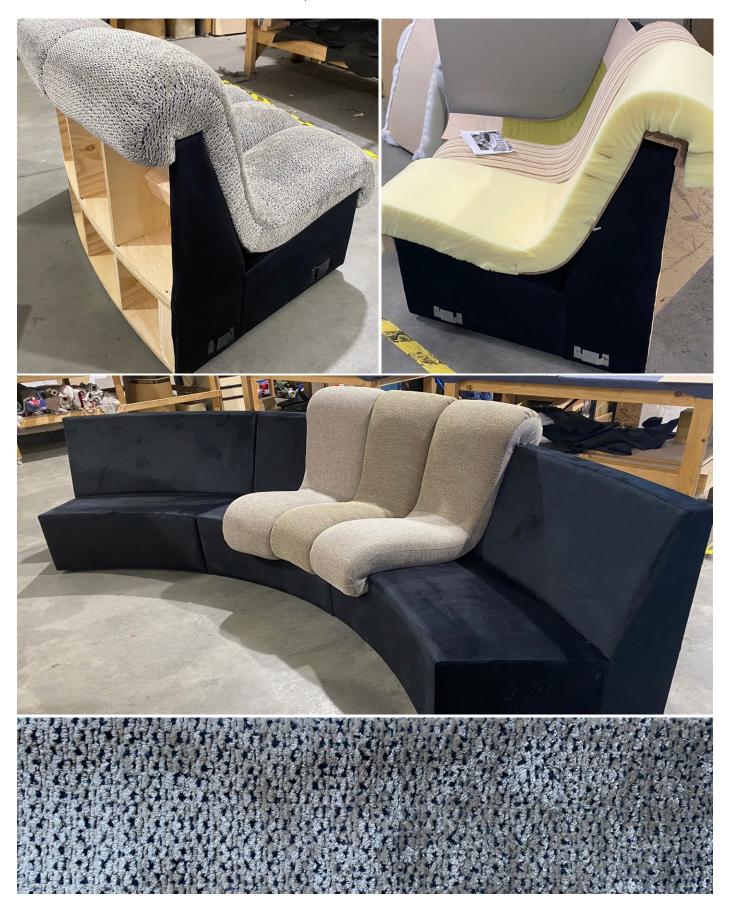

## Click below to view: Manufacturing Australian Made Curved Sofas

We work personally with our clients right across Australia to custom design and make the perfect furniture to suit their home and any unique requirements they may have. When crafting our bespoke curved sofas and modular sofas we finalise every little detail with out clients before any manufacturing commences. During manufacturing we use the perfect combination of materials to ensure optimal comfort is achieved with only the highest quality timbers, foams and cushioning used.

## Custom Designed For You

This custom curved sofa design was carefully planned and uniquely designed to sit within the bay window of this client's home with a feature curved rug to be placed in front. Each bespoke sofa is hand crafted with a solid timber frame and premium foams and cushioning for an uncompromising result. Custom designed and made to order to required dimensions, colours and finishes.