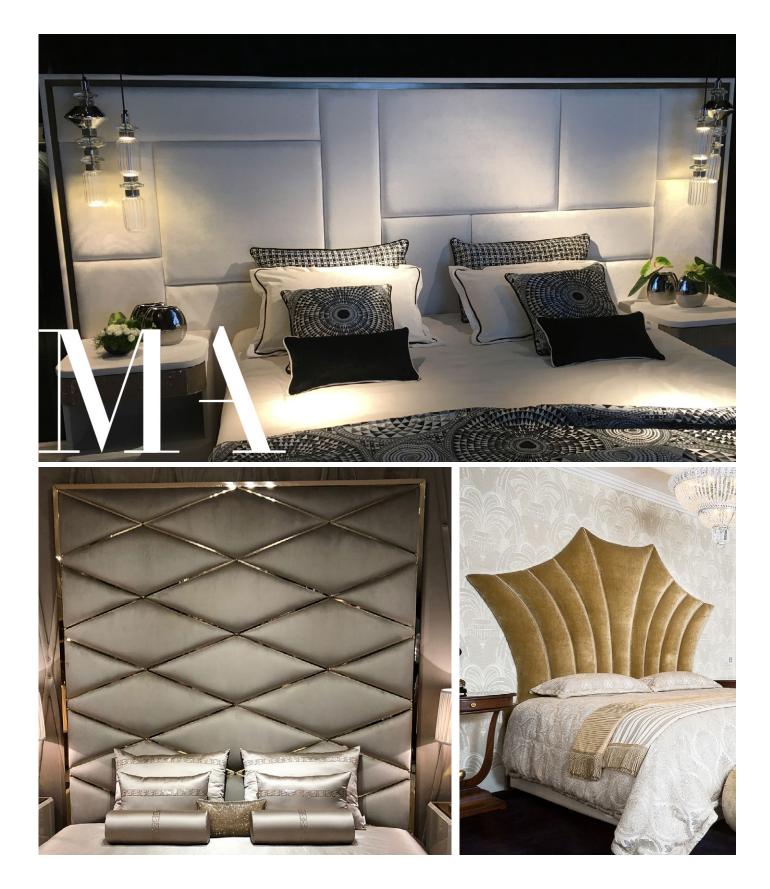

## Bed Heads & Panels

The ultimate in luxury and design, our bed heads, bed panels, wall panels and beds are superbly custom made to your exact requirements. Bespoke dimensions are made to order to suit King or Queen size mattresses.

## Luxurious Fabrics & Details

Australian made upholstered bed heads and beds are available, hand crafted to the highest quality using premium materials for superb results. Luxurious selection of fabrics and finishes available as well as matching bed sides and dressers for the most glamorous bedroom suites.

## Personally Tailored

Each piece is custom designed and made to suit you and your unique requirements. With a range of designs from Classic to Contemporary or a beautiful blending of the two, anything can be achieved with Mark Alexander.