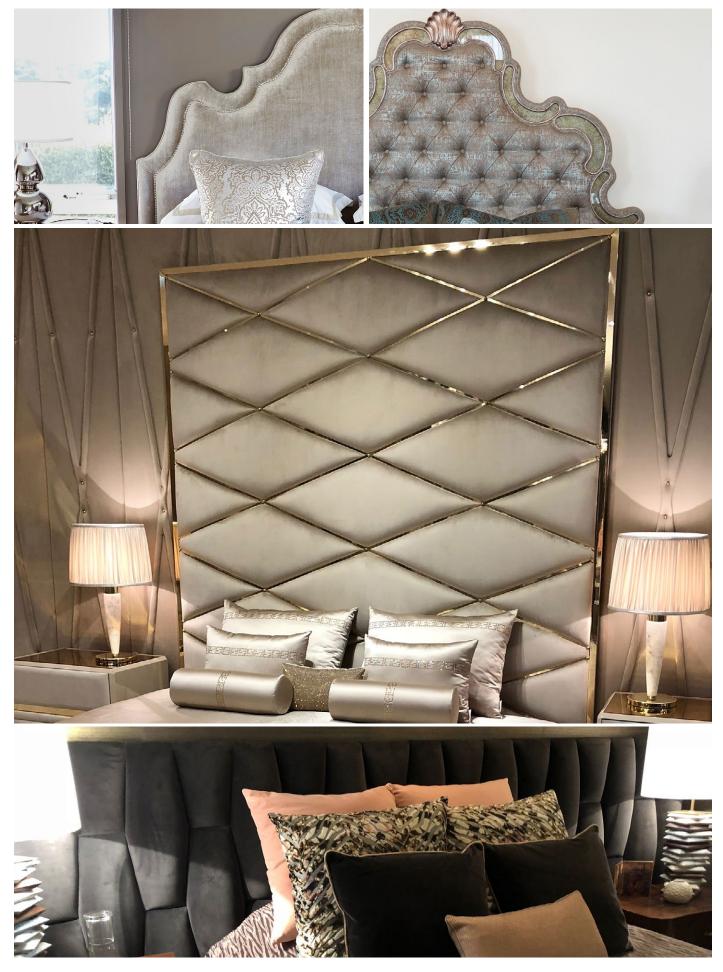

## Bed Heads & Panels

The ultimate in luxury and design, our bed heads, bed panels, wall panels and beds are superbly custom made to your exact requirements. Bespoke dimensions are made to order to suit King or Queen size mattresses.

## Luxurious Fabrics & Details

Australian made upholstered bed heads and beds are available, hand crafted to the highest quality using premium materials for superb results. Luxurious selection of fabrics and finishes available as well as matching bed sides and dressers for the most glamorous bedroom suites.

## Personally Tailored

Each piece is custom designed and made to suit you and your unique requirements. With a range of designs from Classic to Contemporary or a beautiful blending of the two, anything can be achieved with Mark Alexander.