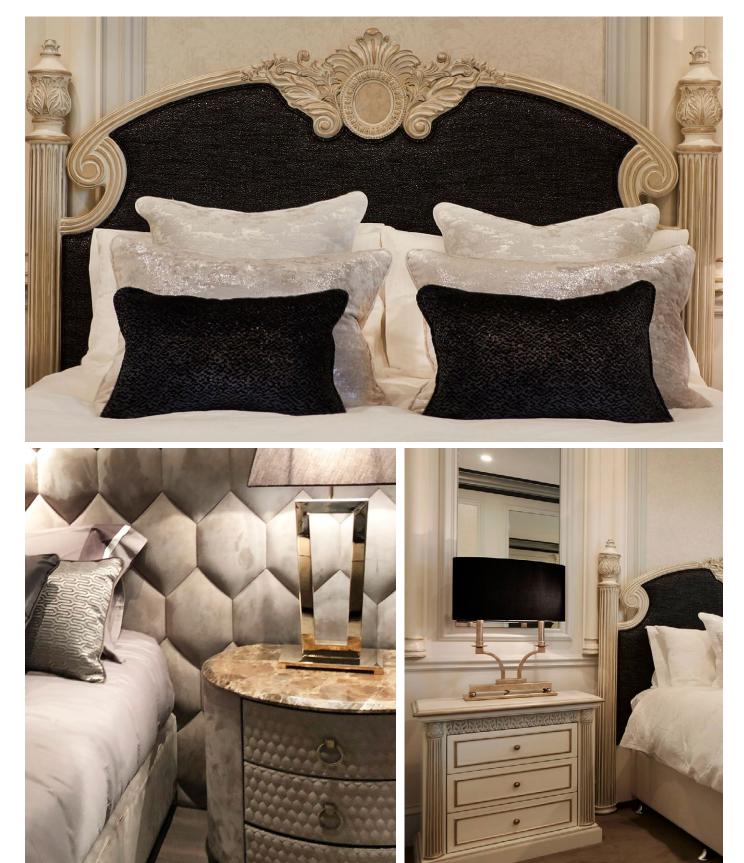

## Bed Heads & Panels

The ultimate in luxury and design, our bed heads, bed panels, wall panels and beds are superbly custom made to your exact requirements. Bespoke dimensions are made to order to suit King or Queen size mattresses.

## Luxurious Fabrics & Details

Australian made upholstered bed heads and beds are available, hand crafted to the highest quality using premium materials for superb results. Luxurious selection of fabrics and finishes available as well as matching bed sides and dressers for the most glamorous bedroom suites.

## Personally Tailored

Each piece is custom designed and made to suit you and your unique requirements. With a range of designs from Classic to Contemporary or a beautiful blending of the two, anything can be achieved with Mark Alexander.