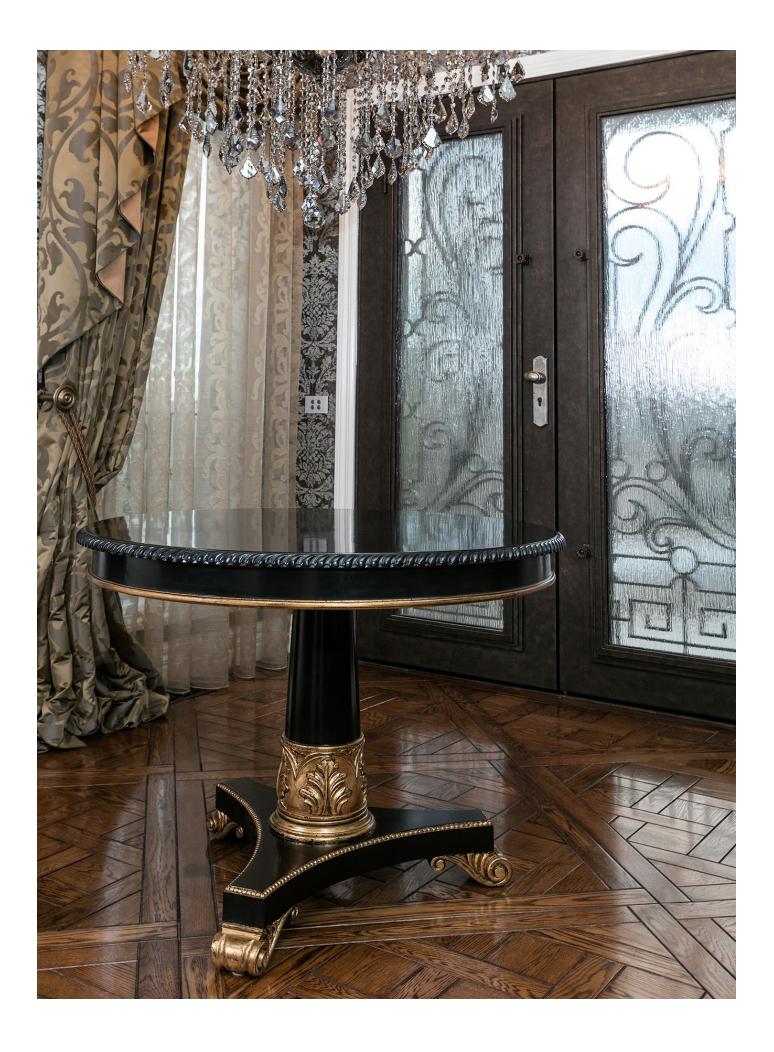

## **Entrance Consoles**

Custom designed and made entrance consoles and tables. Fully tailored to your unique requirements in terms of dimensions, finish and colour. Design the perfect custom made console for your entry way, foyer or office space with Mark Alexander, anything is possible.

## Custom Made & Designed

Each console is fully tailored to your unique requirements in terms of dimensions, finish and colour. A wide range of beautiful and luxurious timbers and materials available, crafted by the best artisans and personally designed by Mark Alexander.

## Luxurious Details & Finishes

Each piece is meticulously sketched, planned and produced for an uncompromising result. Finished in a range of colours and stains to suit you and your home. With beautiful hand carved details and specialized finishes available to create simply breathtaking results.