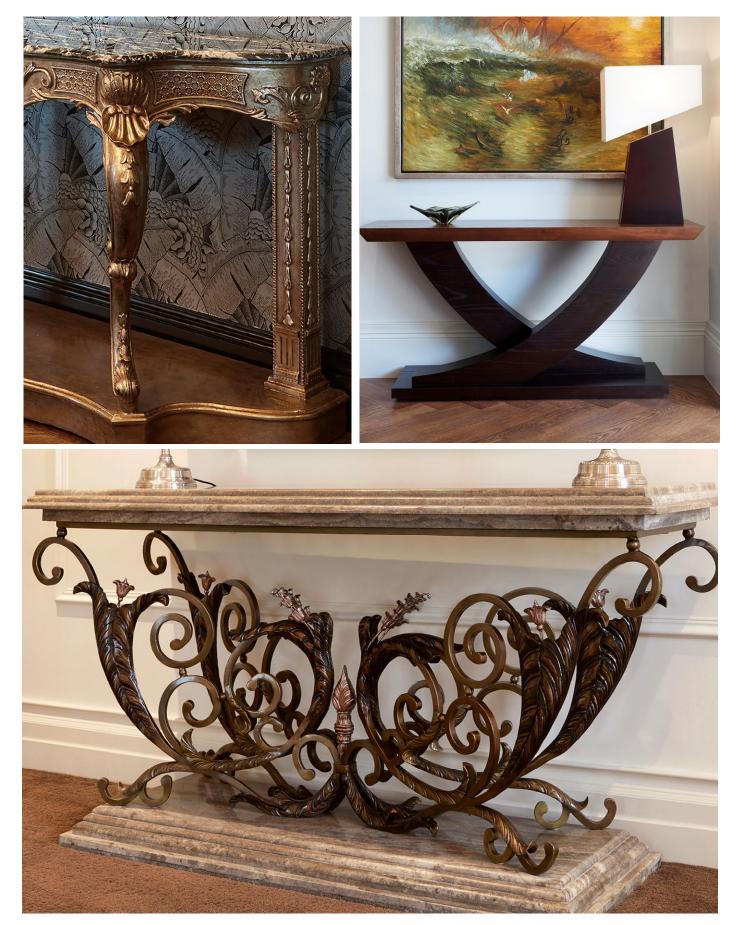

## **Entrance Consoles**

Custom designed and made entrance consoles and tables. Fully tailored to your unique requirements in terms of dimensions, finish and colour. Design the perfect custom made console for your entry way, foyer or office space with Mark Alexander, anything is possible.

## Custom Made & Designed

Each console is fully tailored to your unique requirements in terms of dimensions, finish and colour. A wide range of beautiful and luxurious timbers and materials available, crafted by the best artisans and personally designed by Mark Alexander.

## Luxurious Details & Finishes

Each piece is meticulously sketched, planned and produced for an uncompromising result. Finished in a range of colours and stains to suit you and your home. With beautiful hand carved details and specialized finishes available to create simply breathtaking results.