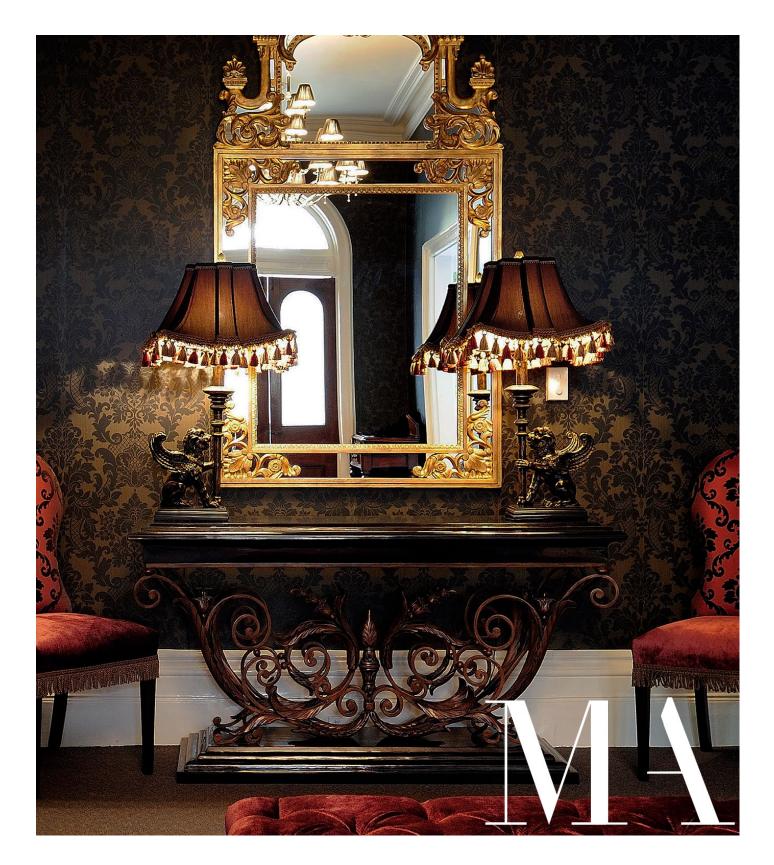

## **Entrance Consoles**

Custom designed and made entrance consoles and tables. Fully tailored to your unique requirements in terms of dimensions, finish and colour. Design the perfect custom made console for your entry way, foyer or office space with Mark Alexander, anything is possible.

## **Complimenting Mirror Designs**

Exquisite mirror designs, individually made and custom designed to suit your every requirement in terms of dimensions, style, colour, finish and gilding. Create a grand statement or finish off a beautiful room with our unique mirrors, made to the highest standards with the option to coordinate with our custom made console tables in any entrance, foyer or office space.