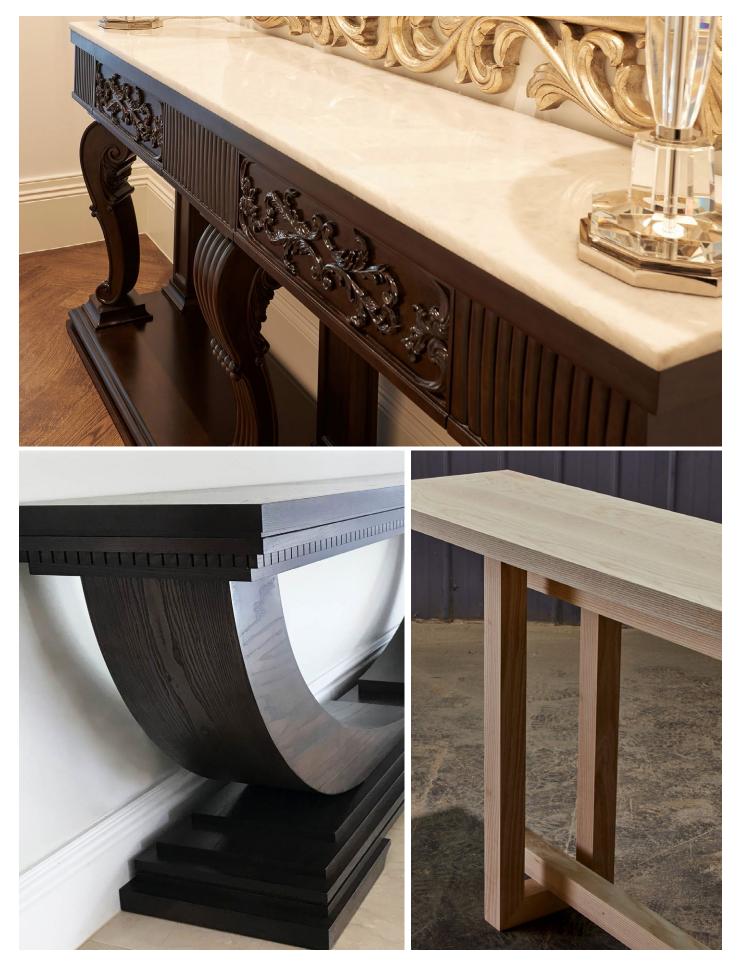

## Custom Made & Designed

Each console is fully tailored to your unique requirements in terms of dimensions, finish and colour. A wide range of beautiful and luxurious timbers and materials available, crafted by the best artisans and personally designed by Mark Alexander.

## Luxurious Details & Finishes

Each piece is meticulously sketched, planned and produced for an uncompromising result. Finished in a range of colours and stains to suit you and your home. With beautiful hand carved details and specialized finishes available to create simply breathtaking results.