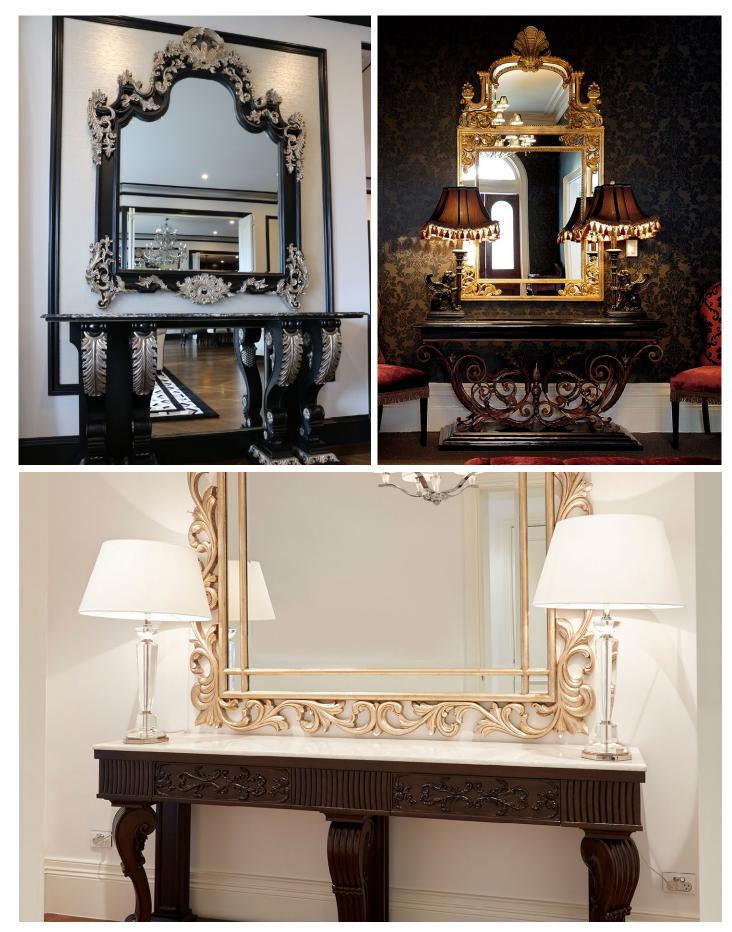

## **Complimenting Mirror Designs**

Exquisite mirror designs, individually made and custom designed to suit your every requirement in terms of dimensions, style, colour, finish and gilding. Create a grand statement or finish off a beautiful room with our unique mirrors, made to the highest standards with the option to coordinate with our custom made console tables in any entrance, foyer or office space.