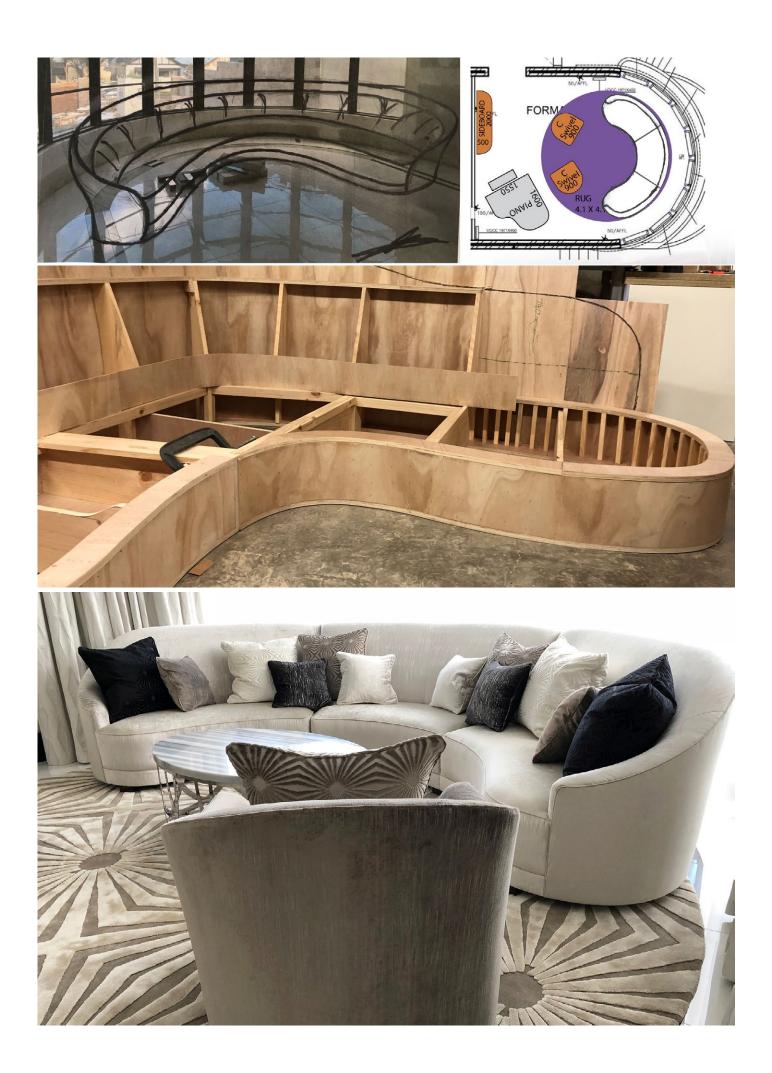

## Curved Sofas Australian Made

Our designer curved sofas and modulars are individually designed and made in Australia, tailored for shape and configuration to suit room size and orientation. Custom designed for you and built with solid frames and premium cushioning for strength and optimal comfort.

## Custom Designed For You

Soften the angles of your home, foyer or office space with one of our custommade curved sofas or luxurious lounges. Meticulously thought out and planned by Mark Alexander, a talented furniture designer and maker with more than three decades of experience in creating incredible interiors and original furniture pieces.

## Premium Fabrics & Finishes

Each sofa is finished in a wide range of luxurious fabrics with co-ordinating scatter cushions available to complete the perfect look. Any shape or unique curved design can be achieved through our meticulous planning process and finished to suit your unique requirements.