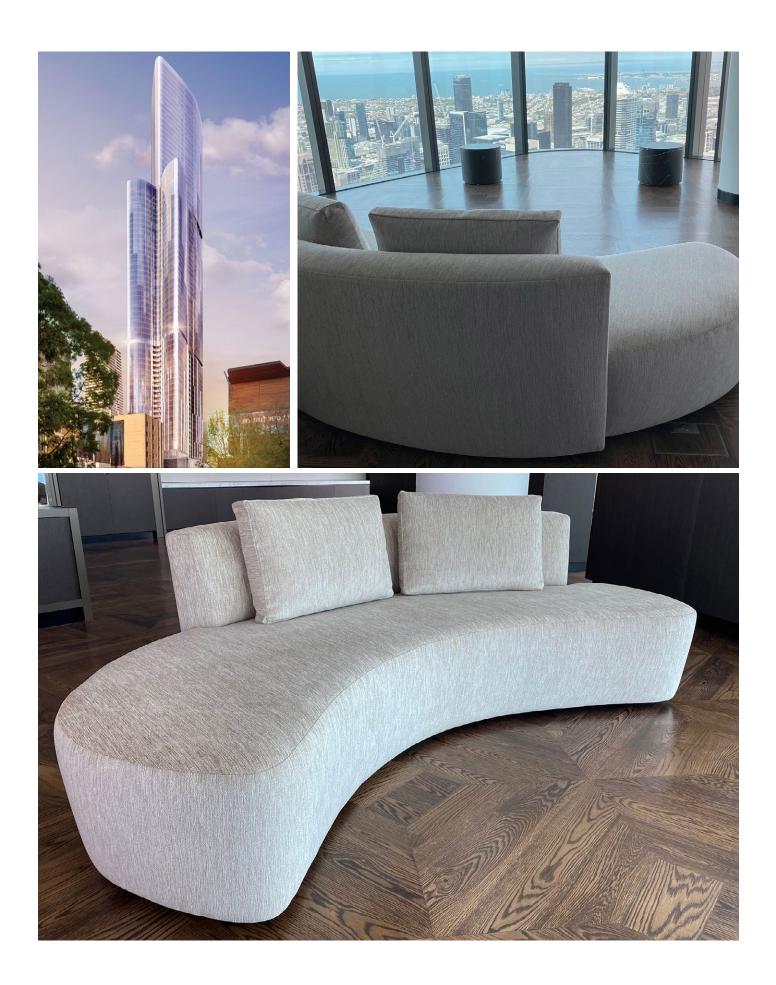

## Curved Sofas Australian Made

Our designer curved sofas and modulars are individually designed and made in Australia, tailored for shape and configuration to suit room size and orientation. Custom designed for you and built with solid frames and premium cushioning for strength and optimal comfort.

## Custom Designed For You

Soften the angles of your home, foyer or office space with one of our custommade curved sofas or luxurious lounges. Meticulously thought out and planned by Mark Alexander, a talented furniture designer and maker with more than three decades of experience in creating incredible interiors and original furniture pieces.

## Premium Fabrics & Finishes

Each sofa is finished in a wide range of luxurious fabrics with co-ordinating scatter cushions available to complete the perfect look. Any shape or unique curved design can be achieved through our meticulous planning process and finished to suit your unique requirements.