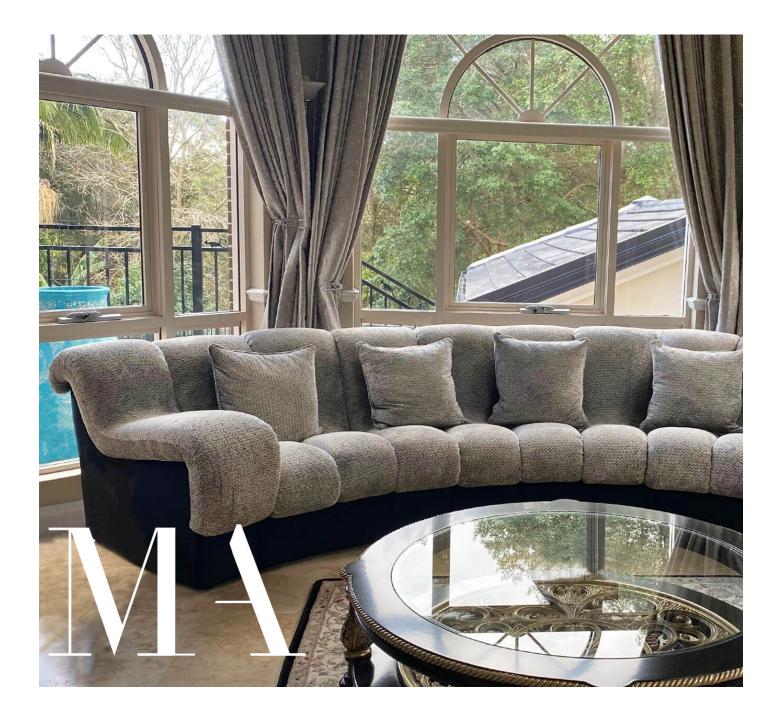

## Curved Sofas Australian Made

Our designer curved sofas and modulars are individually designed and made in Australia, tailored for shape and configuration to suit room size and orientation. Custom designed for you and built with solid frames and premium cushioning for strength and optimal comfort.

## Custom Designed For You

Soften the angles of your home, foyer or office space with one of our custommade curved sofas or luxurious lounges. Meticulously thought out and planned by Mark Alexander, a talented furniture designer and maker with more than three decades of experience in creating incredible interiors and original furniture pieces.

## Premium Fabrics & Finishes

Each sofa is finished in a wide range of luxurious fabrics with co-ordinating scatter cushions available to complete the perfect look. Any shape or unique curved design can be achieved through our meticulous planning process and finished to suit your unique requirements.