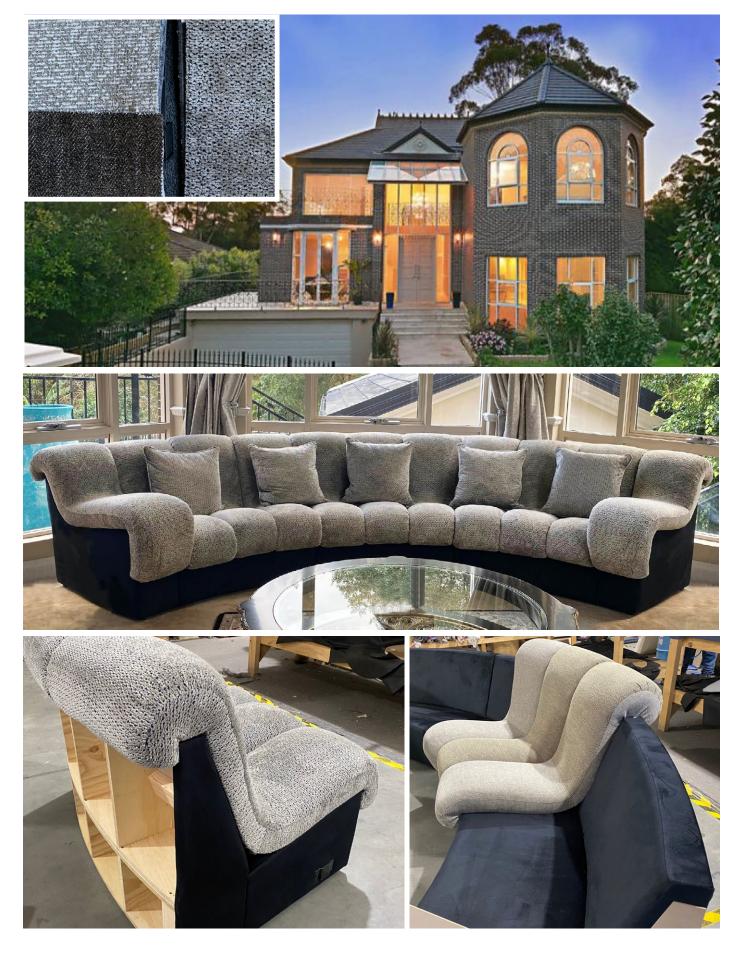

## Curved Sofas Australian Made

Our designer curved sofas and modulars are individually designed and made in Australia, tailored for shape and configuration to suit room size and orientation. Custom designed for you and built with solid frames and premium cushioning for strength and optimal comfort.

## Custom Designed For You

Soften the angles of your home, foyer or office space with one of our custommade curved sofas or luxurious lounges. Meticulously thought out and planned by Mark Alexander, a talented furniture designer and maker with more than three decades of experience in creating incredible interiors and original furniture pieces.

## Premium Fabrics & Finishes

Each sofa is finished in a wide range of luxurious fabrics with co-ordinating scatter cushions available to complete the perfect look. Any shape or unique curved design can be achieved through our meticulous planning process and finished to suit your unique requirements.