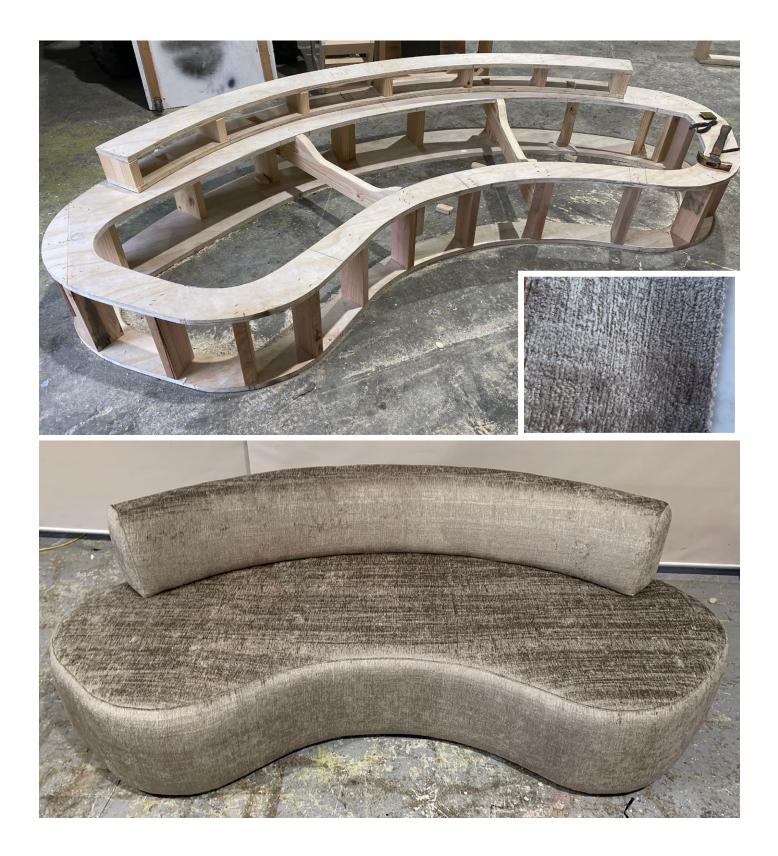

## Curved Sofas Australian Made

Our designer curved sofas and modulars are individually designed and made in Australia, tailored for shape and configuration to suit room size and orientation. Custom designed for you and built with solid frames and premium cushioning for strength and optimal comfort.

## Custom Designed For You

Soften the angles of your home, foyer or office space with one of our custommade curved sofas or luxurious lounges. Meticulously thought out and planned by Mark Alexander, a talented furniture designer and maker with more than three decades of experience in creating incredible interiors and original furniture pieces.

## Premium Fabrics & Finishes

Each sofa is finished in a wide range of luxurious fabrics with co-ordinating scatter cushions available to complete the perfect look. Any shape or unique curved design can be achieved through our meticulous planning process and finished to suit your unique requirements.