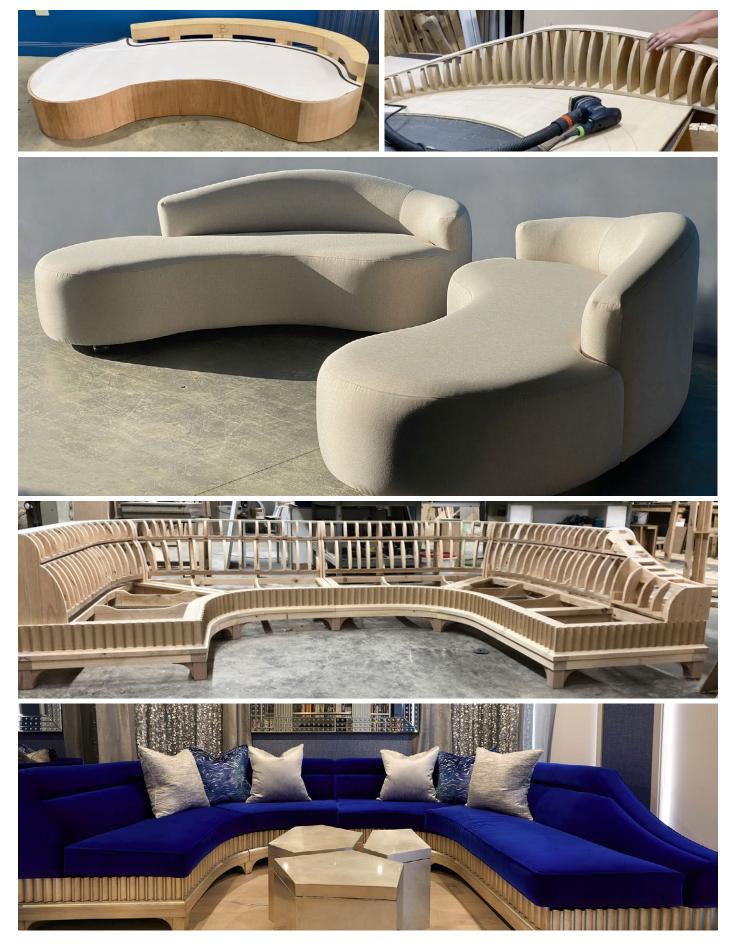

## Curved Sofas Australian Made

Our designer curved sofas and modulars are individually designed and made in Australia, tailored for shape and configuration to suit room size and orientation. Custom designed for you and built with solid frames and premium cushioning for strength and optimal comfort.

## Custom Designed For You

Soften the angles of your home, foyer or office space with one of our custommade curved sofas or luxurious lounges. Meticulously thought out and planned by Mark Alexander, a talented furniture designer and maker with more than three decades of experience in creating incredible interiors and original furniture pieces.

## Premium Fabrics & Finishes

Each sofa is finished in a wide range of luxurious fabrics with co-ordinating scatter cushions available to complete the perfect look. Any shape or unique curved design can be achieved through our meticulous planning process and finished to suit your unique requirements.