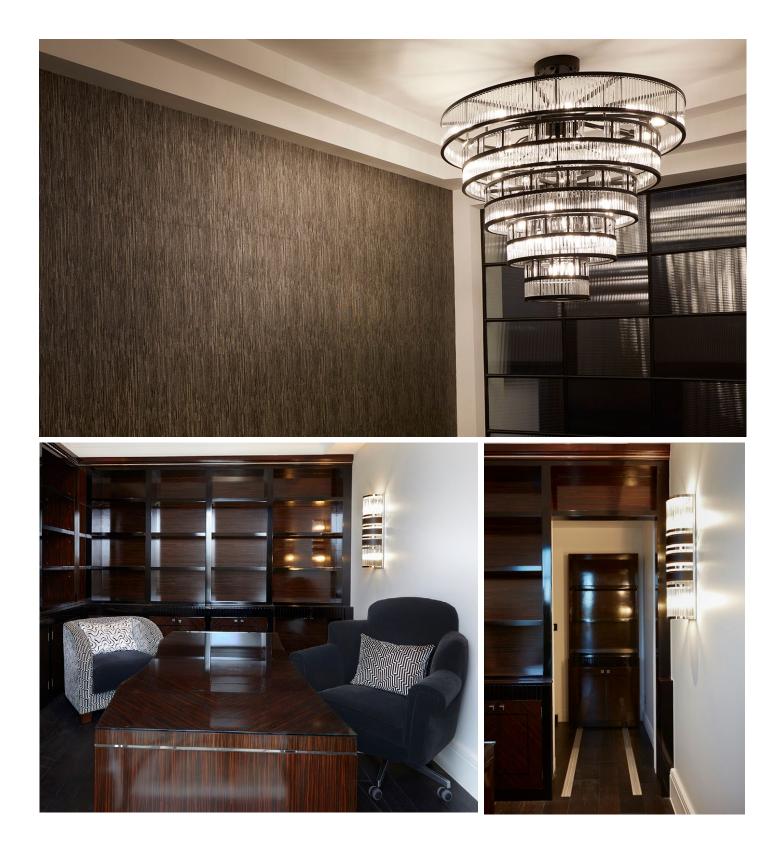

## **Custom Details & Finishes**

Statement furniture pieces custom designed and produced by Mark Alexander to suit the home, balance perfectly into the Modern spaces. Each piece featuring rich Ebony, finished in high gloss lacquer.

## Interior Design Artistry

Warmth and intimacy is created with a dramatic monochromatic palette, including statement walls in a gorgeous textured wallpaper – the perfect backdrop to feature Mark's stunning bespoke furnishings and feature lighting designs.