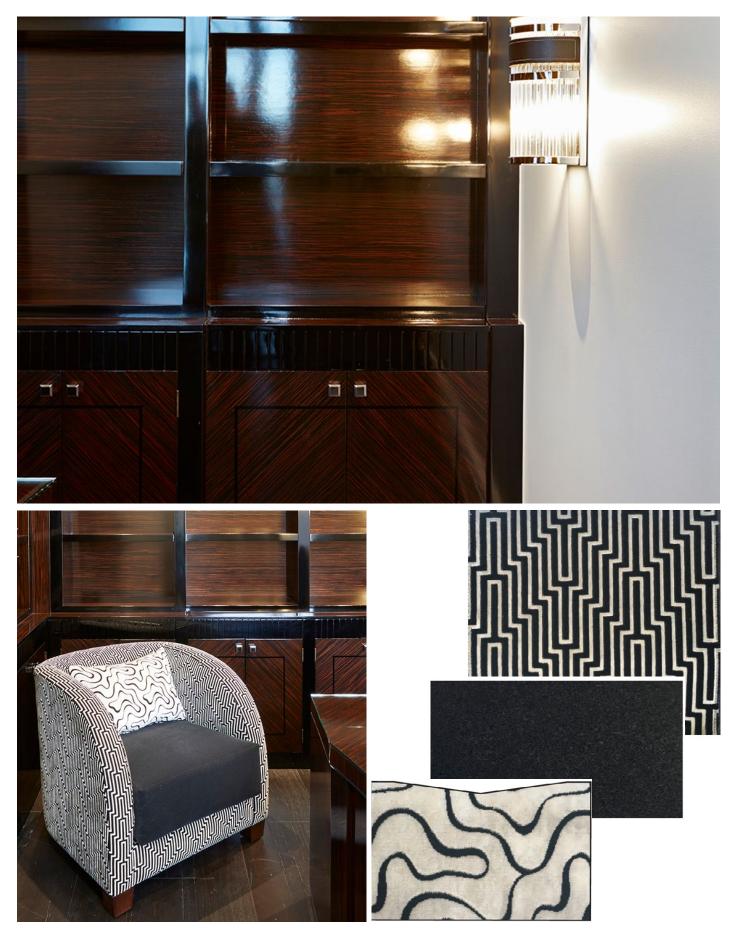

## **Custom Details & Finishes**

Statement furniture pieces custom designed and produced by Mark Alexander to suit the home, balance perfectly into the Modern spaces. Each piece featuring rich Ebony, finished in high gloss lacquer.

## Interior Design Artistry

Warmth and intimacy is created with a dramatic monochromatic palette, including statement walls in a gorgeous textured wallpaper – the perfect backdrop to feature Mark's stunning bespoke furnishings and feature lighting designs.