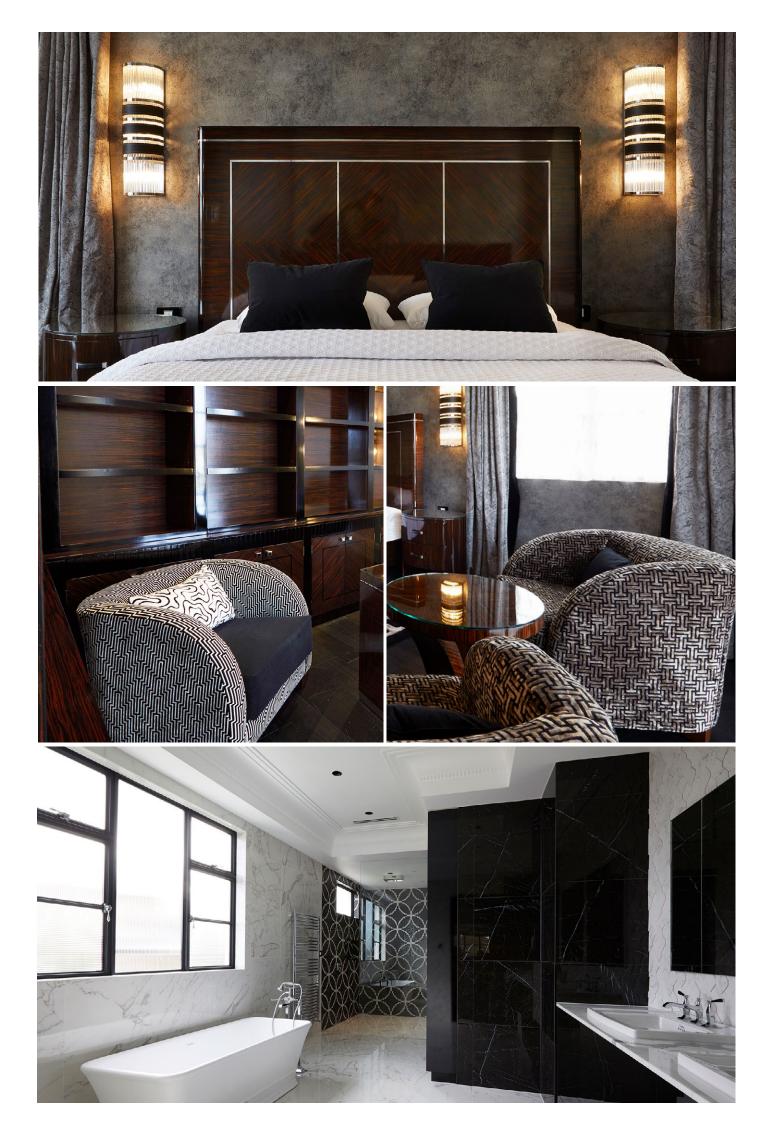

## **Custom Details & Finishes**

Statement furniture pieces custom designed and produced by Mark Alexander to suit the home, balance perfectly into the Modern spaces. Each piece featuring rich Ebony, finished in high gloss lacquer.

## Interior Design Artistry

Warmth and intimacy is created with a dramatic monochromatic palette, including statement walls in a gorgeous textured wallpaper – the perfect backdrop to feature Mark's stunning bespoke furnishings and feature lighting designs.