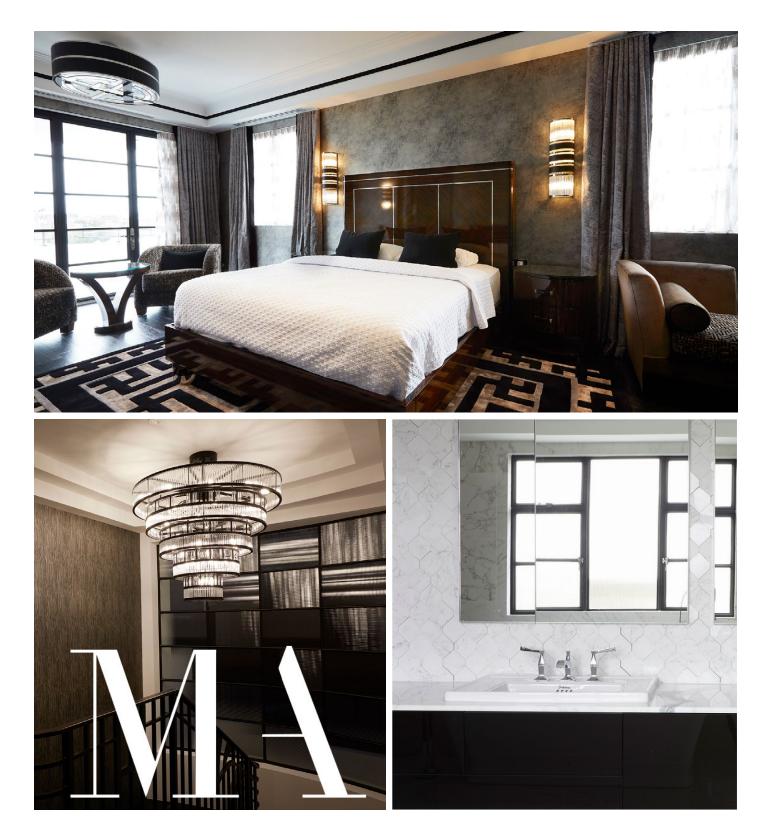

## Moonee Ponds Penthouse

A Modern masterpiece with touches of Art Deco elegance. This gorgeous penthouse features stunning architecture and features which inspired Mark to create truly unique statement furniture pieces and interior finishes for this client.

## **Custom Details & Finishes**

Statement furniture pieces custom designed and produced by Mark Alexander to suit the home, balance perfectly into the Modern spaces. Each piece featuring rich Ebony, finished in high gloss lacquer.

## Interior Design Artistry

Warmth and intimacy is created with a dramatic monochromatic palette, including statement walls in a gorgeous textured wallpaper – the perfect backdrop to feature Mark's stunning bespoke furnishings and feature lighting designs.