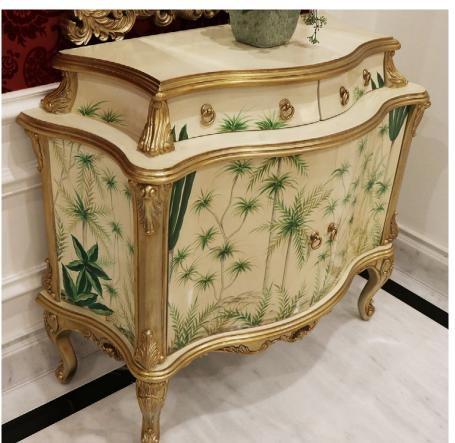

## Bespoke Details

Each custom designed furniture piece is richly detailed with beautiful and intricate ornate hard carvings. The walls are beautifully layered with a rich flocked wallpaper, custom wall paneling and a gallery-like collection of feature mirrors. The interior is completed with superb bespoke furniture which showcases skilfully designed sideboards, cabinets and consoles.