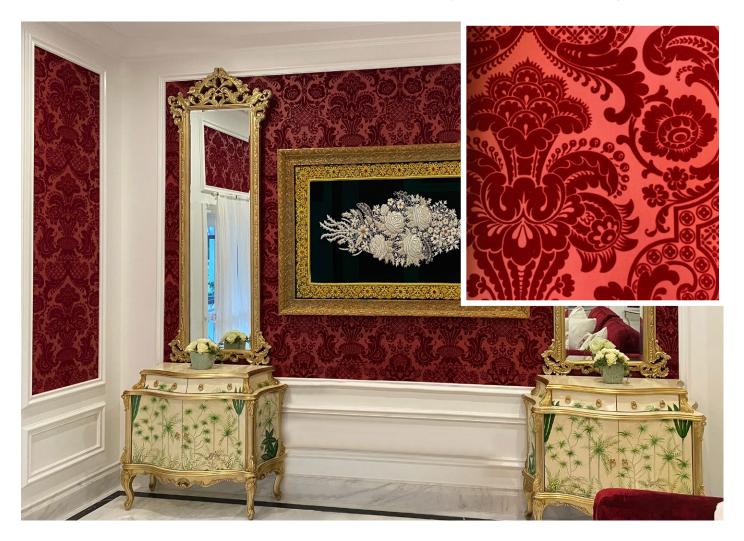

## Luxurious Fabrics & Finishes

This interior sets a grand statement and lasting impression with stunning mirror and console designs, featuring a gorgeous custom made sofa which has been adorned in luxurious embroidered fabric. The interior has a stunning ambiance which is carried across the individual furniture pieces and following rooms.

## Bespoke Details

Each custom designed furniture piece is richly detailed with beautiful and intricate ornate hard carvings. The walls are beautifully layered with a rich flocked wallpaper, custom wall paneling and a gallery-like collection of feature mirrors. The interior is completed with superb bespoke furniture which showcases skilfully designed sideboards, cabinets and consoles.