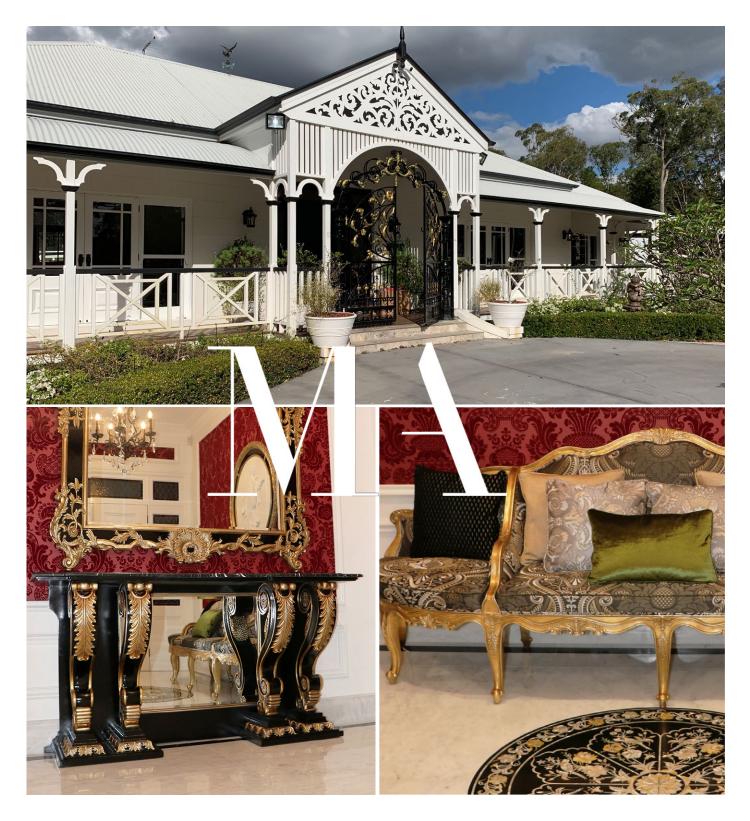

## **Bold Brisbane Living**

A beautiful and Classic interior design, inspired by the clients love of detail and regal elegance of the Chateau de Versailles palace. Mark Alexander has meticulously planned and balanced all of the luxurious furnishings, from the stunning wallpaper and wall paneling to the feature marble inlay with mother of pearl details.

## Luxurious Fabrics & Finishes

This interior sets a grand statement and lasting impression with stunning mirror and console designs, featuring a gorgeous custom made sofa which has been adorned in luxurious embroidered fabric. The interior has a stunning ambiance which is carried across the individual furniture pieces and following rooms.

## Bespoke Details

Each custom designed furniture piece is richly detailed with beautiful and intricate ornate hard carvings. The walls are beautifully layered with a rich flocked wallpaper, custom wall paneling and a gallery-like collection of feature mirrors. The interior is completed with superb bespoke furniture which showcases skilfully designed sideboards, cabinets and consoles.