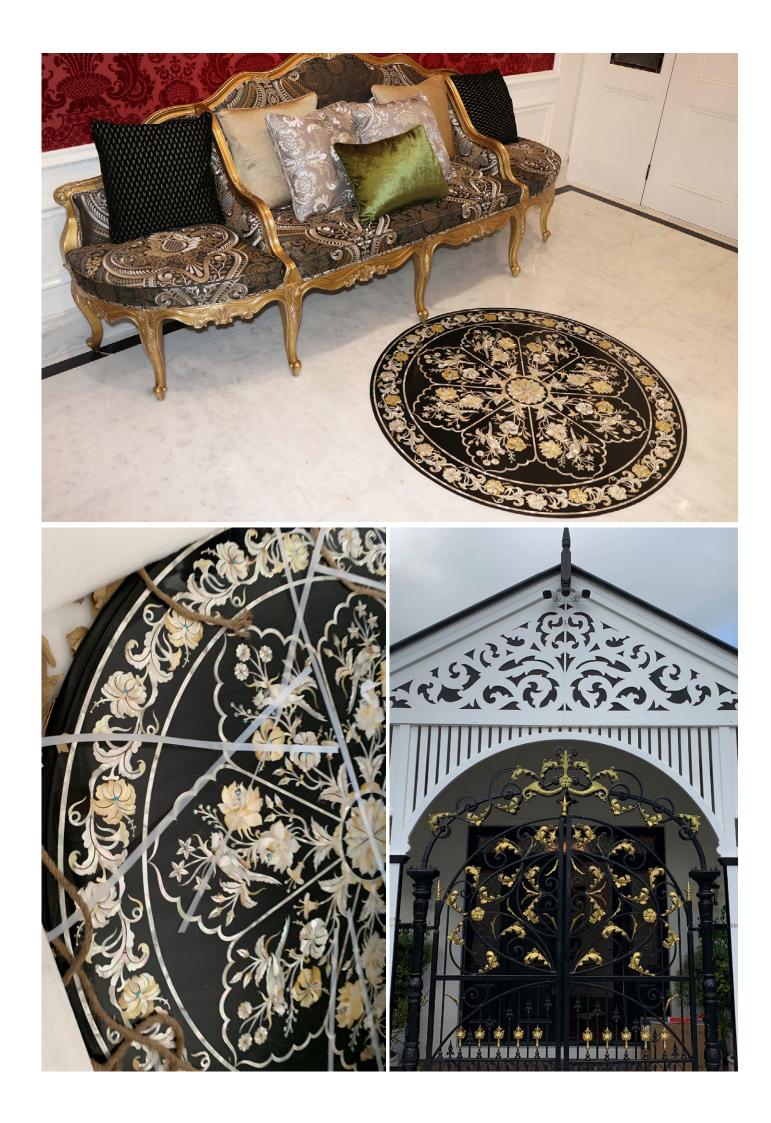

## **Bold Brisbane Living**

A beautiful and Classic interior design, inspired by the clients love of detail and regal elegance of the Chateau de Versailles palace. Mark Alexander has meticulously planned and balanced all of the luxurious furnishings, from the stunning wallpaper and wall paneling to the feature marble inlay with mother of pearl details.

## Luxurious Fabrics & Finishes

This interior sets a grand statement and lasting impression with stunning mirror and console designs, featuring a gorgeous custom made sofa which has been adorned in luxurious embroidered fabric. The interior has a stunning ambiance which is carried across the individual furniture pieces and following rooms.

## Bespoke Details

Each custom designed furniture piece is richly detailed with beautiful and intricate ornate hard carvings. The walls are beautifully layered with a rich flocked wallpaper, custom wall paneling and a gallery-like collection of feature mirrors. The interior is completed with superb bespoke furniture which showcases skilfully designed sideboards, cabinets and consoles.