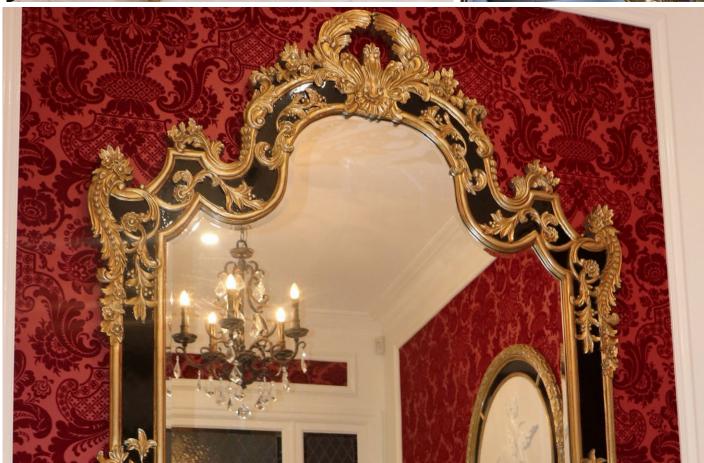

## Luxurious Fabrics & Finishes

This interior sets a grand statement and lasting impression with stunning mirror and console designs, featuring a gorgeous custom made sofa which has been adorned in luxurious embroidered fabric. The interior has a stunning ambiance which is carried across the individual furniture pieces and following rooms.

## Bespoke Details

Each custom designed furniture piece is richly detailed with beautiful and intricate ornate hard carvings. The walls are beautifully layered with a rich flocked wallpaper, custom wall paneling and a gallery-like collection of feature mirrors. The interior is completed with superb bespoke furniture which showcases skilfully designed sideboards, cabinets and consoles.