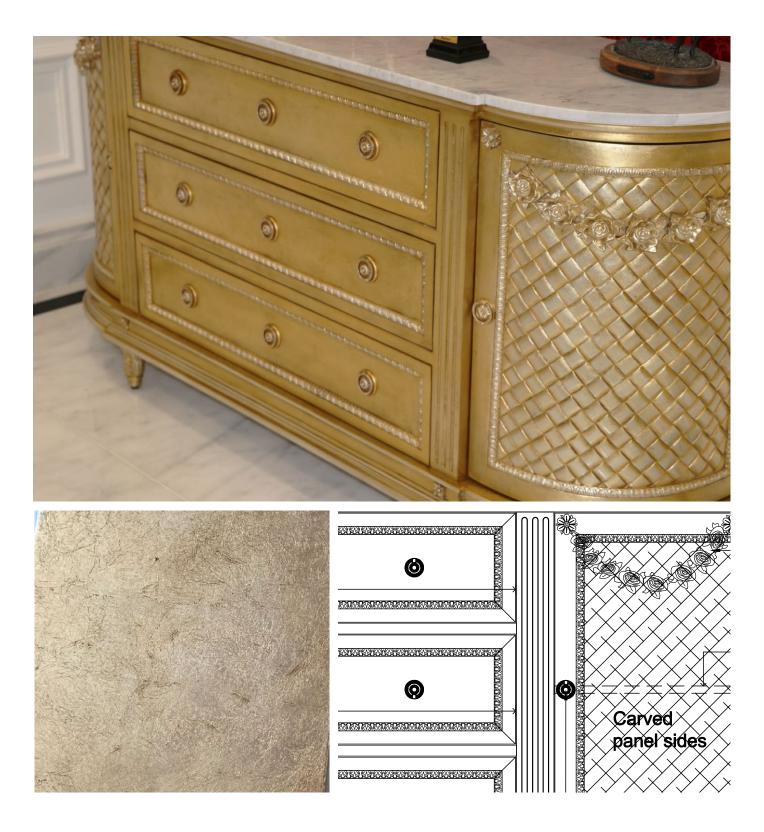

## Bespoke Details

Each custom designed furniture piece is richly detailed with beautiful and intricate ornate hard carvings. The walls are beautifully layered with a rich flocked wallpaper, custom wall paneling and a gallery-like collection of feature mirrors. The interior is completed with superb bespoke furniture which showcases skilfully designed sideboards, cabinets and consoles.