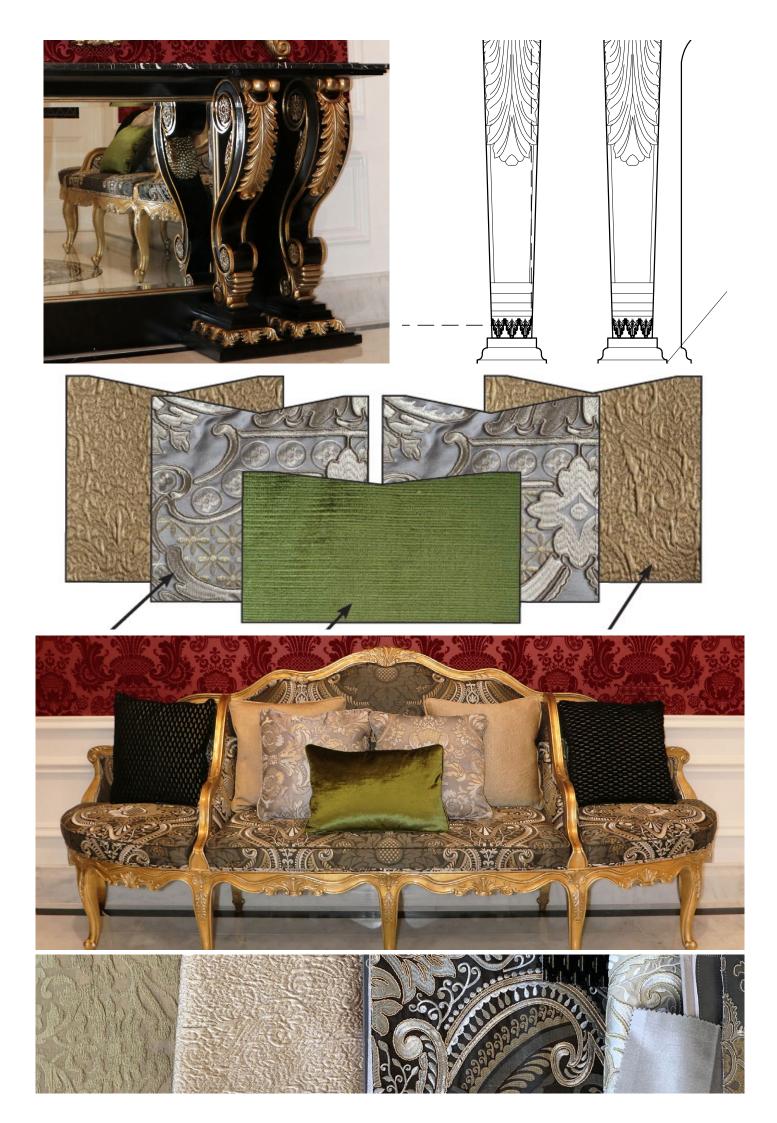

## Luxurious Fabrics & Finishes

This interior sets a grand statement and lasting impression with stunning mirror and console designs, featuring a gorgeous custom made sofa which has been adorned in luxurious embroidered fabric. The interior has a stunning ambiance which is carried across the individual furniture pieces and following rooms.

## Bespoke Details

Each custom designed furniture piece is richly detailed with beautiful and intricate ornate hard carvings. The walls are beautifully layered with a rich flocked wallpaper, custom wall paneling and a gallery-like collection of feature mirrors. The interior is completed with superb bespoke furniture which showcases skilfully designed sideboards, cabinets and consoles.