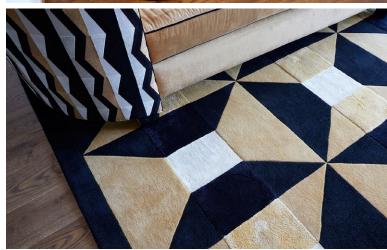

## **Custom Cabinetry**

Masterfully designed and made cabinetry to blend with client's existing dining suite, an impressive backdrop to the luxurious lounge area with pops of gold and ochre that handsomely harmonise from the bespoke floor rug and chairs back to the wall unit.