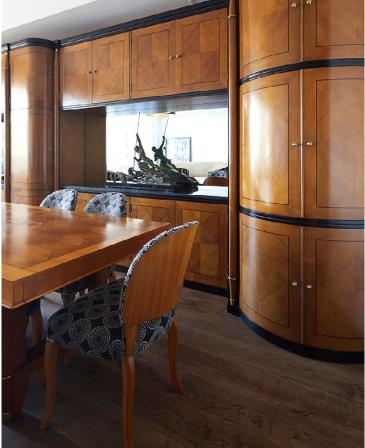

## **Custom Cabinetry**

Masterfully designed and made cabinetry to blend with client's existing dining suite, an impressive backdrop to the luxurious lounge area with pops of gold and ochre that handsomely harmonise from the bespoke floor rug and chairs back to the wall unit.

## Bespoke Details & Finishes

Each luxurious interior and bespoke furniture design is meticulously sketched, planned and produced with unique details and finishes that balance with your home beautifully.