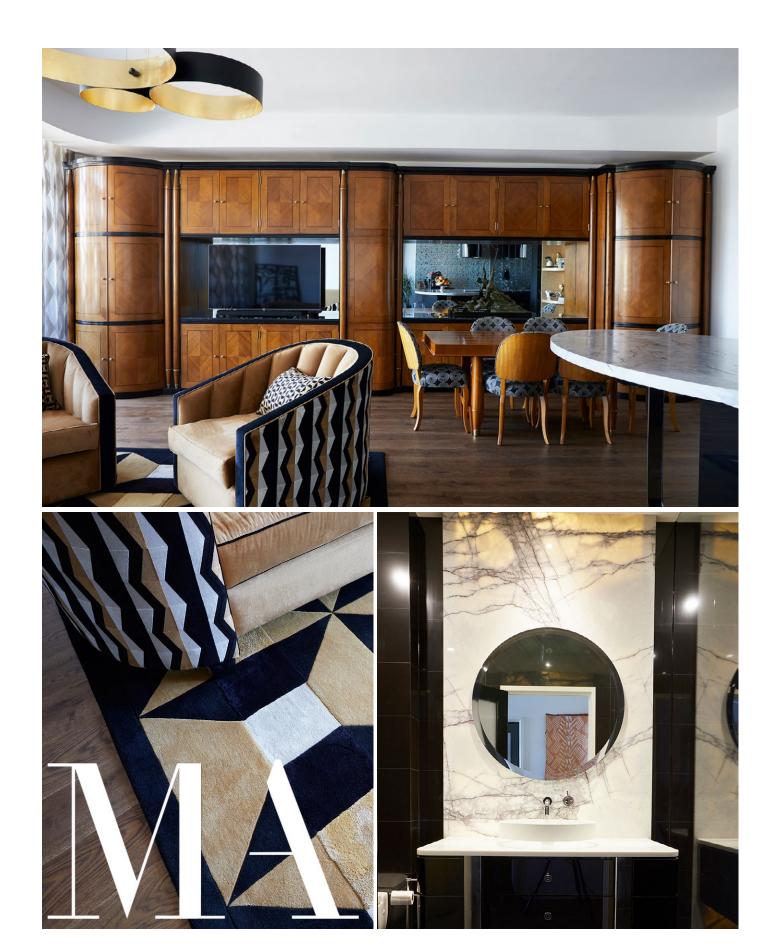

## Melbourne Riverview

A gorgeous and show stopping interior design, creating a commanding presence and statement in this Melbourne Apartment. An Art Deco masterpiece with lovely Contemporary influences throughout the bespoke room furnishings and finishes.

## **Custom Cabinetry**

Masterfully designed and made cabinetry to blend with client's existing dining suite, an impressive backdrop to the luxurious lounge area with pops of gold and ochre that handsomely harmonise from the bespoke floor rug and chairs back to the wall unit.

## Complete Interior Design

Each custom furniture piece is designed with no limitations, direct from designer and maker Mark Alexander. With custom dimensions, colours and finishes available to suit you and your unique requirements, achieving luxurious and comfortable interiors for your family.