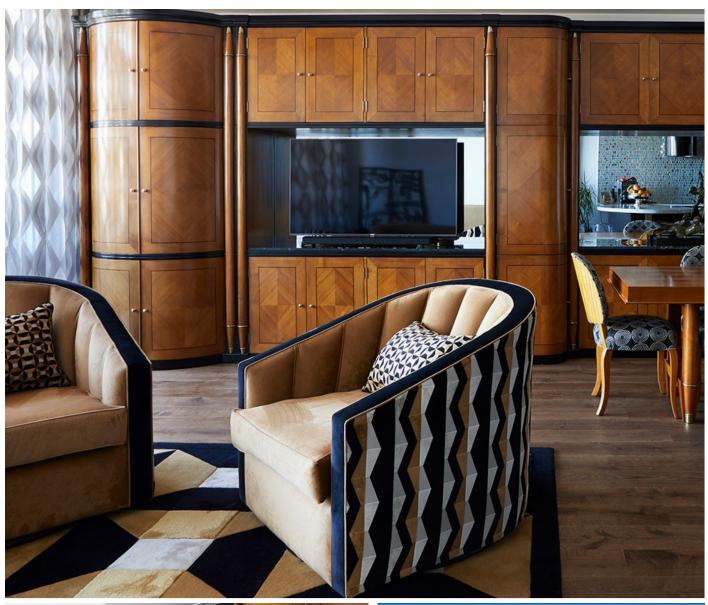

## **Custom Cabinetry**

Masterfully designed and made cabinetry to blend with client's existing dining suite, an impressive backdrop to the luxurious lounge area with pops of gold and ochre that handsomely harmonise from the bespoke floor rug and chairs back to the wall unit.

## Complete Interior Design

Each custom furniture piece is designed with no limitations, direct from designer and maker Mark Alexander. With custom dimensions, colours and finishes available to suit you and your unique requirements, achieving luxurious and comfortable interiors for your family.