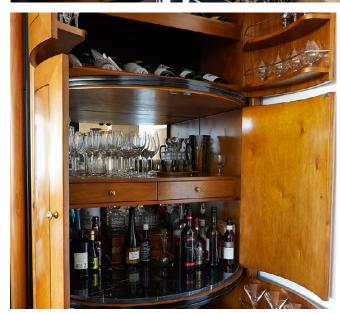

## **Custom Cabinetry**

Masterfully designed and made cabinetry to blend with client's existing dining suite, an impressive backdrop to the luxurious lounge area with pops of gold and ochre that handsomely harmonise from the bespoke floor rug and chairs back to the wall unit.