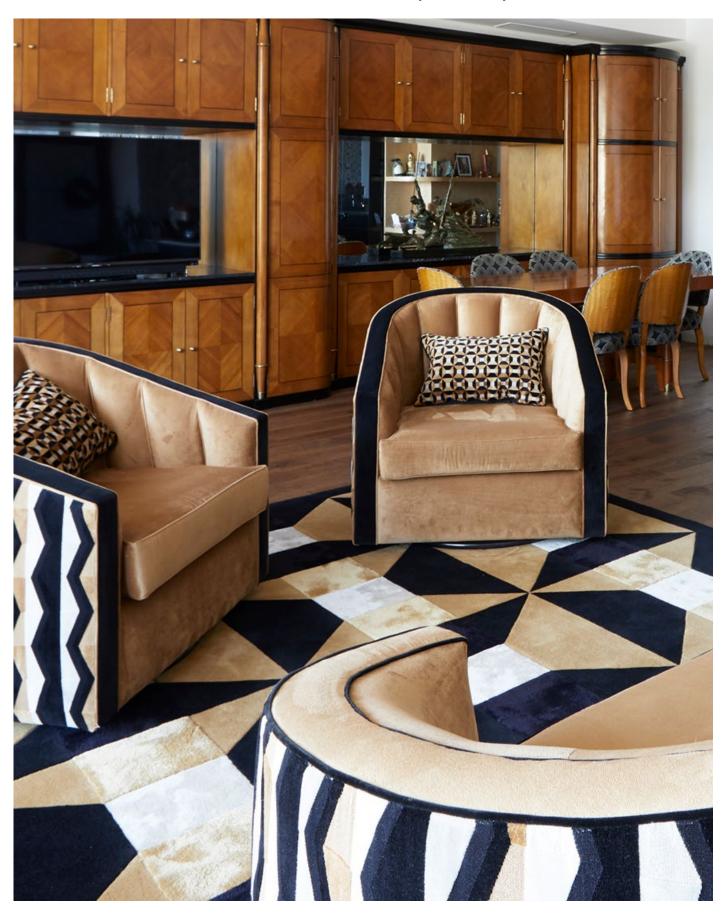

## Melbourne Riverview

A gorgeous and show stopping interior design, creating a commanding presence and statement in this Melbourne Apartment. An Art Deco masterpiece with lovely Contemporary influences throughout the bespoke room furnishings and finishes.

## **Custom Cabinetry**

Masterfully designed and made cabinetry to blend with client's existing dining suite, an impressive backdrop to the luxurious lounge area with pops of gold and ochre that handsomely harmonise from the bespoke floor rug and chairs back to the wall unit.