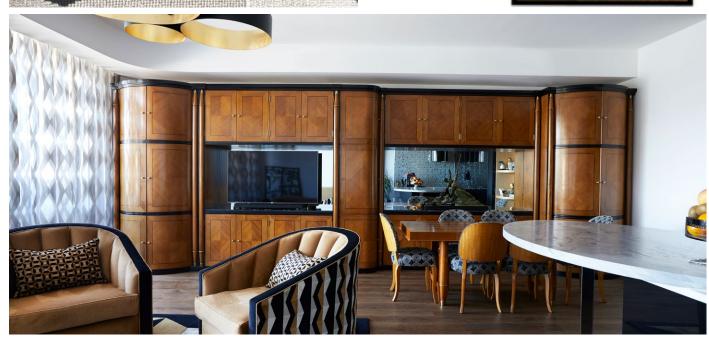

## Melbourne Riverview

A gorgeous and show stopping interior design, creating a commanding presence and statement in this Melbourne Apartment. An Art Deco masterpiece with lovely Contemporary influences throughout the bespoke room furnishings and finishes.

## **Custom Cabinetry**

Masterfully designed and made cabinetry to blend with client's existing dining suite, an impressive backdrop to the luxurious lounge area with pops of gold and ochre that handsomely harmonise from the bespoke floor rug and chairs back to the wall unit.