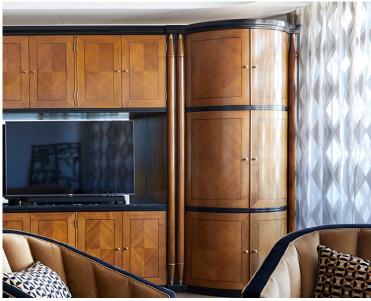

## **Custom Cabinetry**

Masterfully designed and made cabinetry to blend with client's existing dining suite, an impressive backdrop to the luxurious lounge area with pops of gold and ochre that handsomely harmonise from the bespoke floor rug and chairs back to the wall unit.