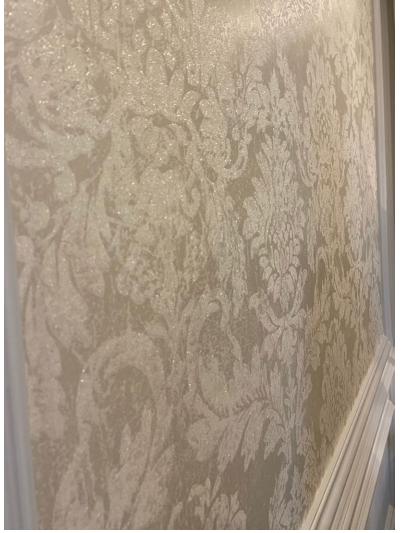

## Classical Bedroom Suite

Stunning Classic European design with beautiful soft elegance. This luxurious bedroom suite harmoniously brings together a contrasting black and white theme with soft feminine qualities through-out. The champagne gold and glitter finishes create true luxury in the space while the contrasting wallpaper bring in a rich interior feel.