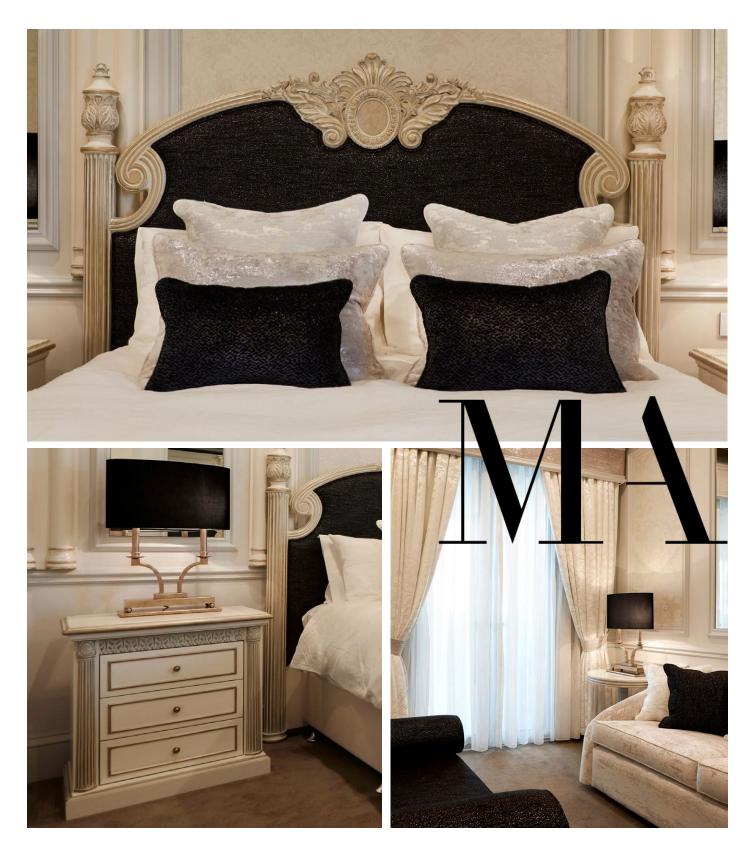

## Classical Bedroom Suite

Stunning Classic European design with beautiful soft elegance. This luxurious bedroom suite harmoniously brings together a contrasting black and white theme with soft feminine qualities through-out. The champagne gold and glitter finishes create true luxury in the space while the contrasting wallpaper bring in a rich interior feel.

## **Contemporary Finishes**

The bedroom space consists of an overall classical European design with Contemporary finishes introduced through the fabric and wallpaper selections, creating such a beautiful and soft bedroom suite with grand elements found throughout the space.

## **Elegant Details**

This bedroom suite perfectly harmonies grand luxury with sophisticated elegance, creating a relaxed oasis for this client and her home. Beautiful details and custom furniture designs are truly the feature withing this interior, each furniture piece, wallpaper scheme and all soft furnishings have been exclusively designed and supplied by Mark Alexander.