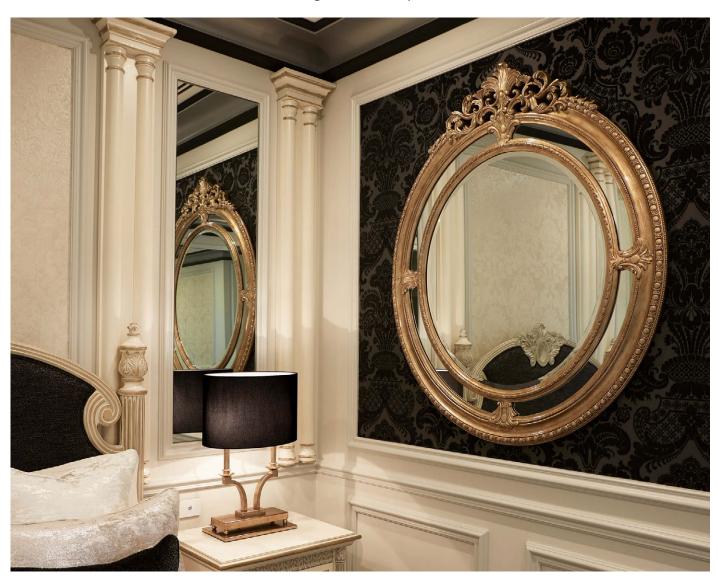

## Classical Bedroom Suite

Stunning Classic European design with beautiful soft elegance. This luxurious bedroom suite harmoniously brings together a contrasting black and white theme with soft feminine qualities through-out. The champagne gold and glitter finishes create true luxury in the space while the contrasting wallpaper bring in a rich interior feel.

## **Contemporary Finishes**

The bedroom space consists of an overall classical European design with Contemporary finishes introduced through the fabric and wallpaper selections, creating such a beautiful and soft bedroom suite with grand elements found throughout the space.

## **Elegant Details**

This bedroom suite perfectly harmonies grand luxury with sophisticated elegance, creating a relaxed oasis for this client and her home. Beautiful details and custom furniture designs are truly the feature withing this interior, each furniture piece, wallpaper scheme and all soft furnishings have been exclusively designed and supplied by Mark Alexander.