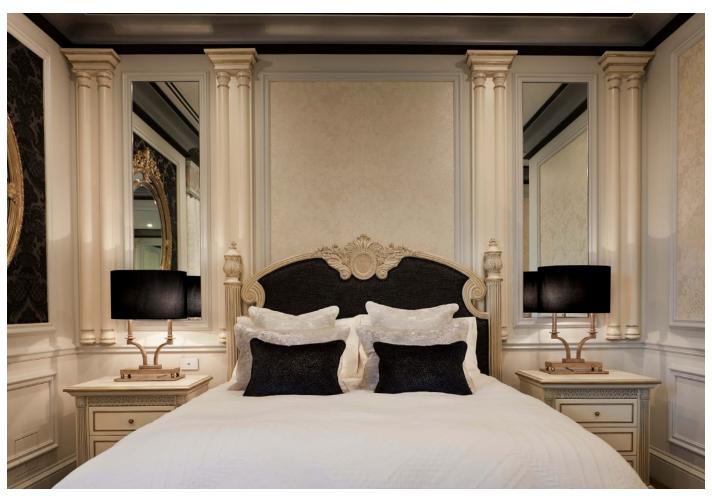

## Classical Bedroom Suite

Stunning Classic European design with beautiful soft elegance. This luxurious bedroom suite harmoniously brings together a contrasting black and white theme with soft feminine qualities through-out. The champagne gold and glitter finishes create true luxury in the space while the contrasting wallpaper bring in a rich interior feel.

## **Contemporary Finishes**

The bedroom space consists of an overall classical European design with Contemporary finishes introduced through the fabric and wallpaper selections, creating such a beautiful and soft bedroom suite with grand elements found throughout the space.

## **Elegant Details**

This bedroom suite perfectly harmonies grand luxury with sophisticated elegance, creating a relaxed oasis for this client and her home. Beautiful details and custom furniture designs are truly the feature withing this interior, each furniture piece, wallpaper scheme and all soft furnishings have been exclusively designed and supplied by Mark Alexander.