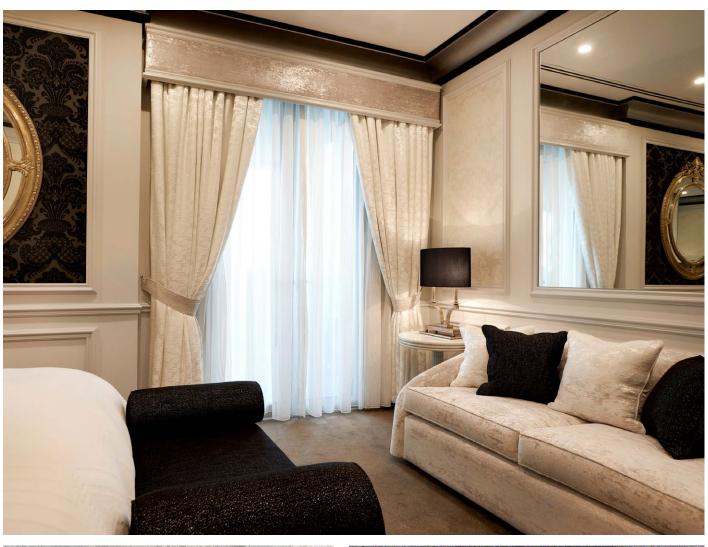

## Classical Bedroom Suite

Stunning Classic European design with beautiful soft elegance. This luxurious bedroom suite harmoniously brings together a contrasting black and white theme with soft feminine qualities through-out. The champagne gold and glitter finishes create true luxury in the space while the contrasting wallpaper bring in a rich interior feel.

## **Contemporary Finishes**

The bedroom space consists of an overall classical European design with Contemporary finishes introduced through the fabric and wallpaper selections, creating such a beautiful and soft bedroom suite with grand elements found throughout the space.

## **Elegant Details**

This bedroom suite perfectly harmonies grand luxury with sophisticated elegance, creating a relaxed oasis for this client and her home. Beautiful details and custom furniture designs are truly the feature withing this interior, each furniture piece, wallpaper scheme and all soft furnishings have been exclusively designed and supplied by Mark Alexander.