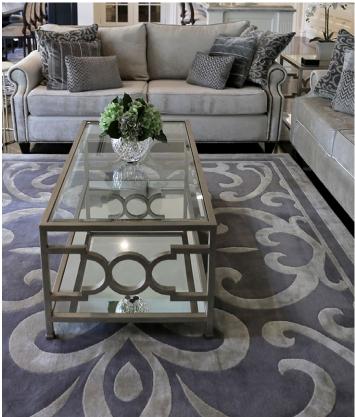

## Bespoke Living & Dining

Parquetry dining table in a dark Oak colour complimented with a classic oval back French Louis XVI dining chair and coordinating kitchen stool. Sumptuous floor rugs create a break between the dark Oaks and seamlessly connect the spaces.

## **Everyday Comfort**

Each bespoke piece is crafted to suit you and finished to the highest quality. Utilizing premium materials and finishes with solid timbers to ensure comfort and optimal strength. Every furniture piece and luxury interior design is meticulously planned and produced, resulting in gorgeous and practical designs.