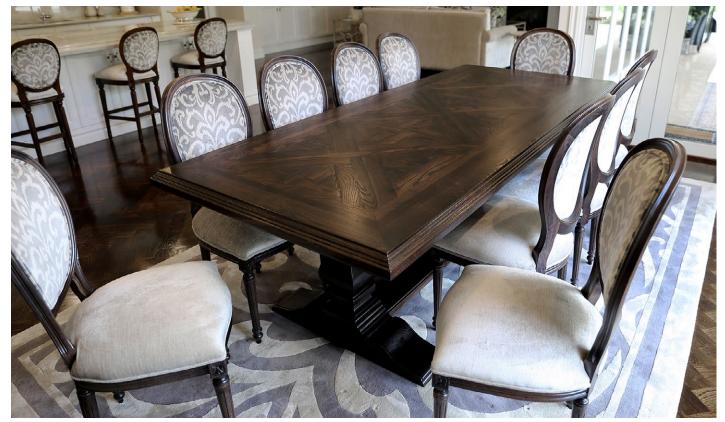

## Bespoke Living & Dining

Parquetry dining table in a dark Oak colour complimented with a classic oval back French Louis XVI dining chair and coordinating kitchen stool. Sumptuous floor rugs create a break between the dark Oaks and seamlessly connect the spaces.