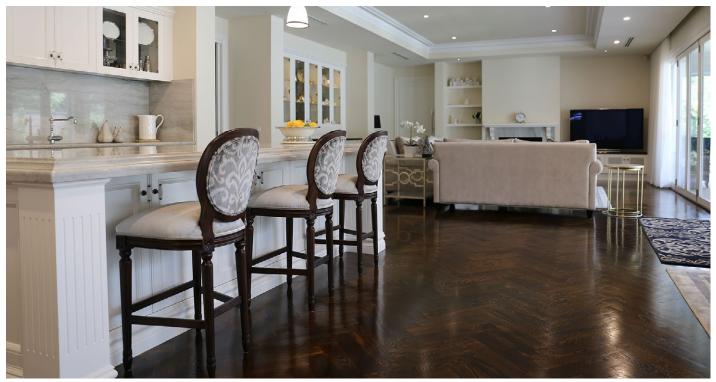

## Bespoke Living & Dining

Parquetry dining table in a dark Oak colour complimented with a classic oval back French Louis XVI dining chair and coordinating kitchen stool. Sumptuous floor rugs create a break between the dark Oaks and seamlessly connect the spaces.