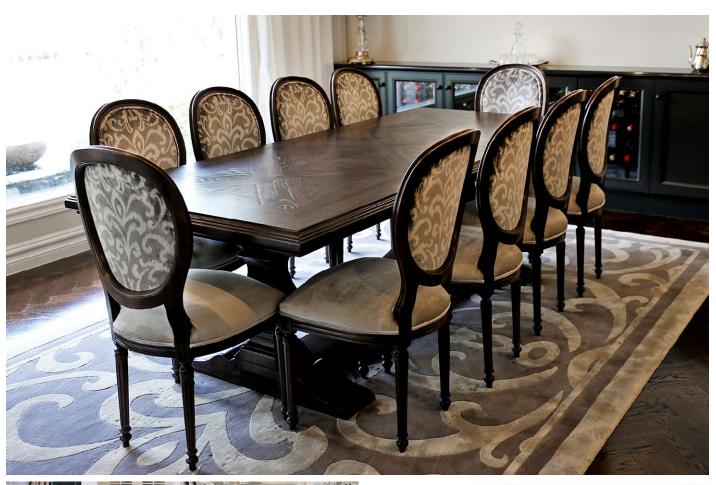

## Bespoke Living & Dining

Parquetry dining table in a dark Oak colour complimented with a classic oval back French Louis XVI dining chair and coordinating kitchen stool. Sumptuous floor rugs create a break between the dark Oaks and seamlessly connect the spaces.