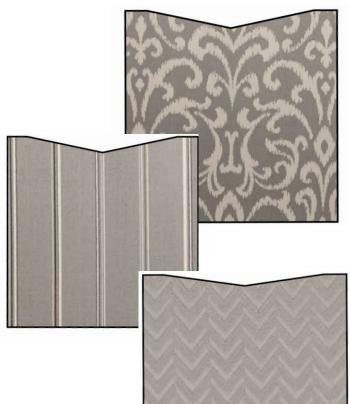

## Bespoke Living & Dining

Parquetry dining table in a dark Oak colour complimented with a classic oval back French Louis XVI dining chair and coordinating kitchen stool. Sumptuous floor rugs create a break between the dark Oaks and seamlessly connect the spaces.

## **Everyday Comfort**

Each bespoke piece is crafted to suit you and finished to the highest quality. Utilizing premium materials and finishes with solid timbers to ensure comfort and optimal strength. Every furniture piece and luxury interior design is meticulously planned and produced, resulting in gorgeous and practical designs.