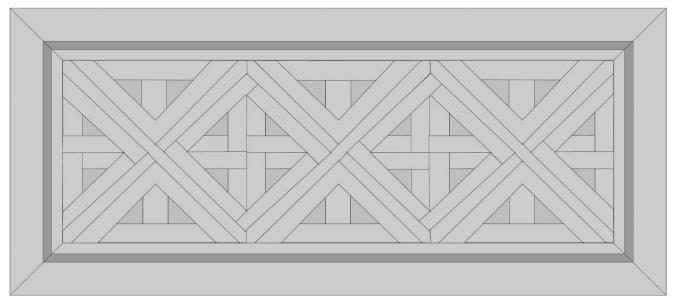

## Bespoke Living & Dining

Parquetry dining table in a dark Oak colour complimented with a classic oval back French Louis XVI dining chair and coordinating kitchen stool. Sumptuous floor rugs create a break between the dark Oaks and seamlessly connect the spaces.