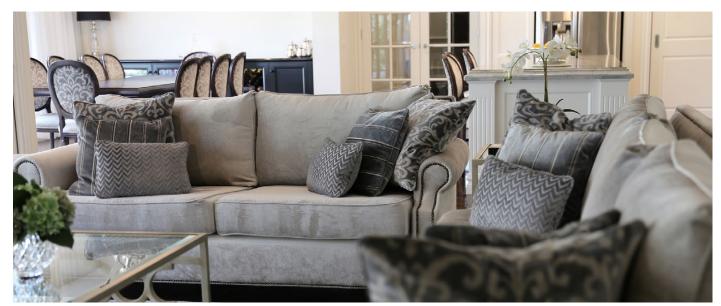

## Bespoke Living & Dining

Parquetry dining table in a dark Oak colour complimented with a classic oval back French Louis XVI dining chair and coordinating kitchen stool. Sumptuous floor rugs create a break between the dark Oaks and seamlessly connect the spaces.

## **Everyday Comfort**

Each bespoke piece is crafted to suit you and finished to the highest quality. Utilizing premium materials and finishes with solid timbers to ensure comfort and optimal strength. Every furniture piece and luxury interior design is meticulously planned and produced, resulting in gorgeous and practical designs.