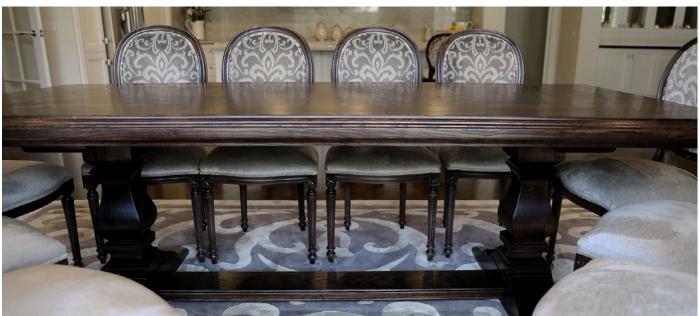

## Bespoke Living & Dining

Parquetry dining table in a dark Oak colour complimented with a classic oval back French Louis XVI dining chair and coordinating kitchen stool. Sumptuous floor rugs create a break between the dark Oaks and seamlessly connect the spaces.

## **Everyday Comfort**

Each bespoke piece is crafted to suit you and finished to the highest quality. Utilizing premium materials and finishes with solid timbers to ensure comfort and optimal strength. Every furniture piece and luxury interior design is meticulously planned and produced, resulting in gorgeous and practical designs.