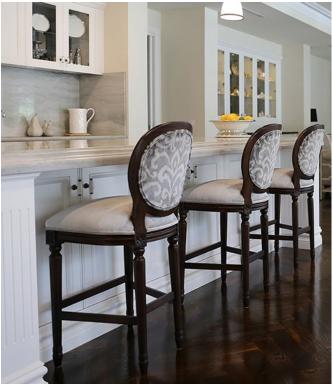

## Bespoke Living & Dining

Parquetry dining table in a dark Oak colour complimented with a classic oval back French Louis XVI dining chair and coordinating kitchen stool. Sumptuous floor rugs create a break between the dark Oaks and seamlessly connect the spaces.