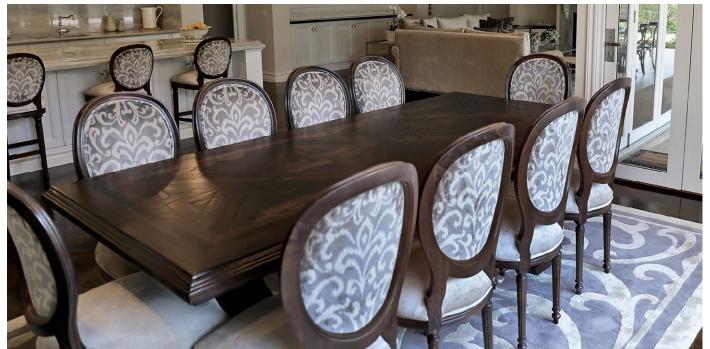

## Bespoke Living & Dining

Parquetry dining table in a dark Oak colour complimented with a classic oval back French Louis XVI dining chair and coordinating kitchen stool. Sumptuous floor rugs create a break between the dark Oaks and seamlessly connect the spaces.