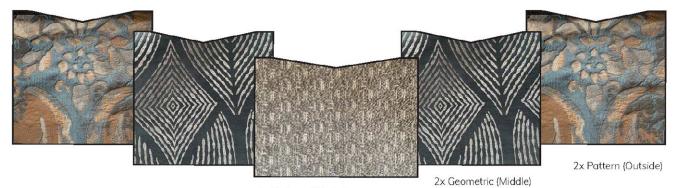

# Designer Sofas

All of the designer lounges and sofas by Mark Alexander Design Artistry are individually custom made to order, using premium materials including luxurious fabrics from Australian and International brands and the finest quality upholstery, foams and cushioning for long-lasting and supreme comfort.









1x Textured (Centre)



#### Custom Designed For You

Individually designed and uniquely tailored in terms of colour, finish, style and dimensions to ensure the perfect fit every time. Custom made using premium materials, luxurious fabrics and the finest quality upholstery, foams and cushioning for long-lasting and supreme comfort. Each sofa is personally tailored to suitable seating depth, backrest height and lumber support.







## **Luxurious Scatter Cushions**





1x Textured (Centre)





#### Classic & Contemporary Style

Our sofas are available in Classic to Contemporary styles, all tailored for shape and configuration to suit room size and orientation. Built for strength and optimal comfort and finished from a wide range of luxurious fabrics with co-ordinating scatter cushions