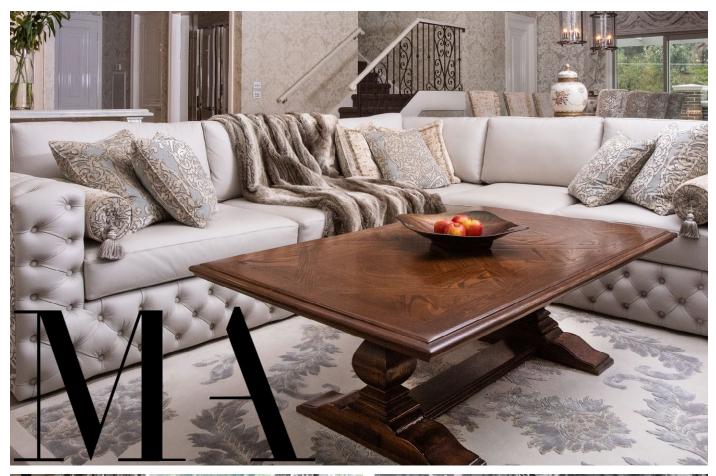

# Designer Sofas

All of the designer lounges and sofas by Mark Alexander Design Artistry are individually custom made to order, using premium materials including luxurious fabrics from Australian and International brands and the finest quality upholstery, foams and cushioning for long-lasting and supreme comfort.

#### Custom Designed For You

Individually designed and uniquely tailored in terms of colour, finish, style and dimensions to ensure the perfect fit every time. Custom made using premium materials, luxurious fabrics and the finest quality upholstery, foams and cushioning for long-lasting and supreme comfort. Each sofa is personally tailored to suitable seating depth, backrest height and lumber support.

#### Classic & Contemporary Style

Our sofas are available in Classic to Contemporary styles, all tailored for shape and configuration to suit room size and orientation. Built for strength and optimal comfort and finished from a wide range of luxurious fabrics with co-ordinating scatter cushions available to complete the perfect look.