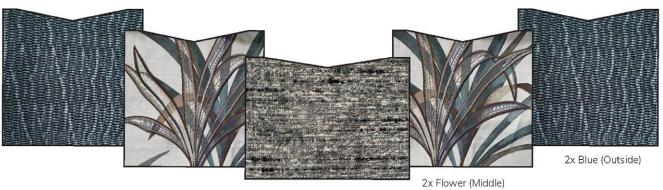

# Designer Sofas

All of the designer lounges and sofas by Mark Alexander Design Artistry are individually custom made to order, using premium materials including luxurious fabrics from Australian and International brands and the finest quality upholstery, foams and cushioning for long-lasting and supreme comfort.









1x Textured (Centre)



#### Custom Designed For You

Individually designed and uniquely tailored in terms of colour, finish, style and dimensions to ensure the perfect fit every time. Custom made using premium materials, luxurious fabrics and the finest quality upholstery, foams and cushioning for long-lasting and supreme comfort. Each sofa is personally tailored to suitable seating depth, backrest height and lumber support.







## **Luxurious Scatter Cushions**





1x Textured (Centre)





#### Classic & Contemporary Style

Our sofas are available in Classic to Contemporary styles, all tailored for shape and configuration to suit room size and orientation. Built for strength and optimal comfort and finished from a wide range of luxurious fabrics with co-ordinating scatter cushions available to complete the perfect look.







### Premium Bespoke Designs

Any shape, style and unique curved design can be achieved through our meticulous planning process. With Mark's valuable knowledge in crafting and manufacturing every sofa produced by us is of a premium quality and uncompromising design.