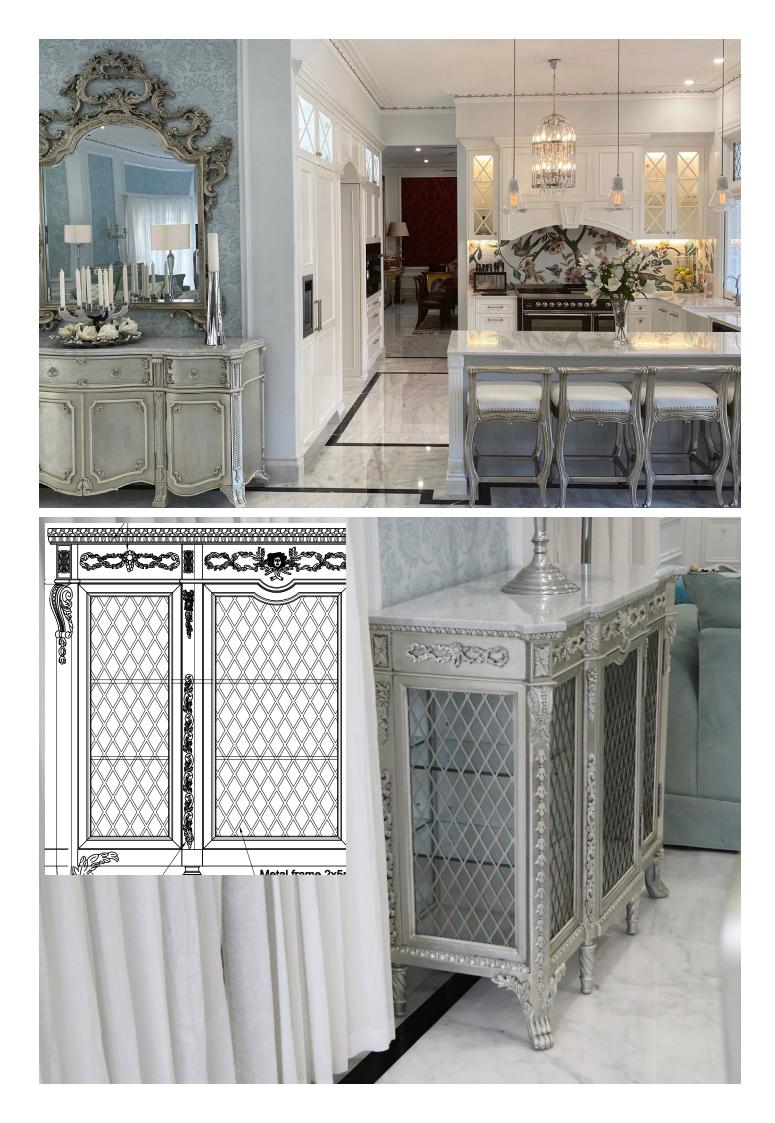

## Hand Carved Details

Custom designed and produced mirrors, sofas and feature furniture, all hand crafted to suit you and your home. Create a stunning feature piece and statement in your home with luxurious bespoke designs, each meticulously planned and detailed to suit your interior perfectly.

## Sideboards & Cabinets

Beautifully designed consoles, sideboards and cabinets adorn this room and have been meticulously planned and designed to suit this interior scheme. Each of our pieces are crafted and finished in the highest quality materials, custom made for you in terms of dimensions, design, colour and finishes.

## **Custom Designed Interiors**

A beautiful scene of sophisticated elegance, with gorgeous open spaces that lead out onto the inviting verandas of this Brisbane home. The feature furniture pieces have been meticulously designed by Mark Alexander to showcase stunning details in a relaxed and balanced dining and living interior.