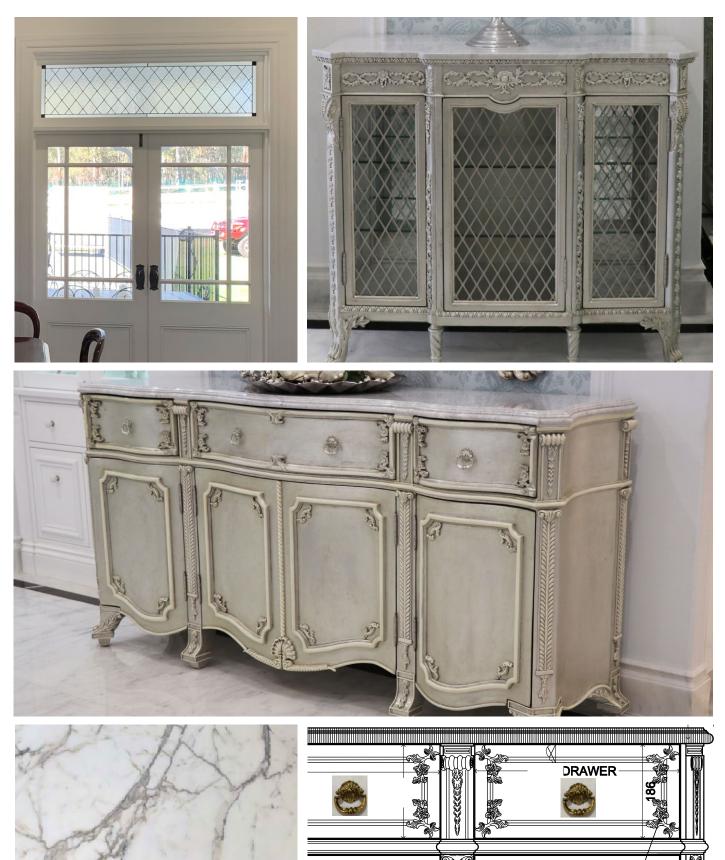

## Hand Carved Details

Custom designed and produced mirrors, sofas and feature furniture, all hand crafted to suit you and your home. Create a stunning feature piece and statement in your home with luxurious bespoke designs, each meticulously planned and detailed to suit your interior perfectly.

## Sideboards & Cabinets

Beautifully designed consoles, sideboards and cabinets adorn this room and have been meticulously planned and designed to suit this interior scheme. Each of our pieces are crafted and finished in the highest quality materials, custom made for you in terms of dimensions, design, colour and finishes.