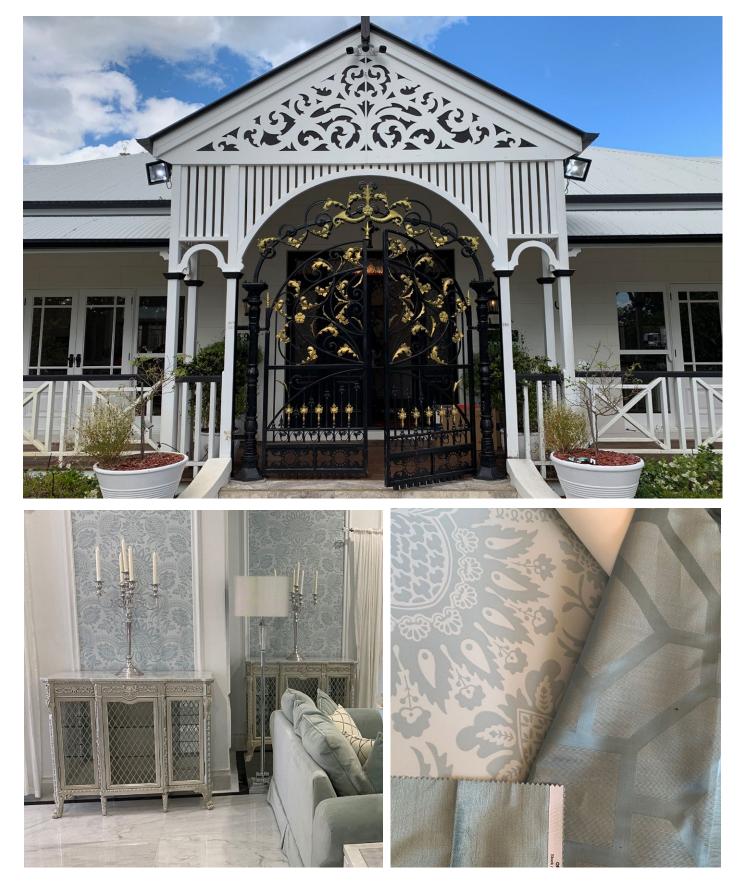

## Piece of French Versailles in Brisbane

A celebration of this client's love for details and regal elegance is showcased within this sublime Classical interior in Brisbane. Featuring gorgeous hand carvings, rich flocked wallpaper and solid marble features which have all been inspired by the grand luxury of the Chateau de Versailles palace.

## **Custom Designed Interiors**

A beautiful scene of sophisticated elegance, with gorgeous open spaces that lead out onto the inviting verandas of this Brisbane home. The feature furniture pieces have been meticulously designed by Mark Alexander to showcase stunning details in a relaxed and balanced dining and living interior.