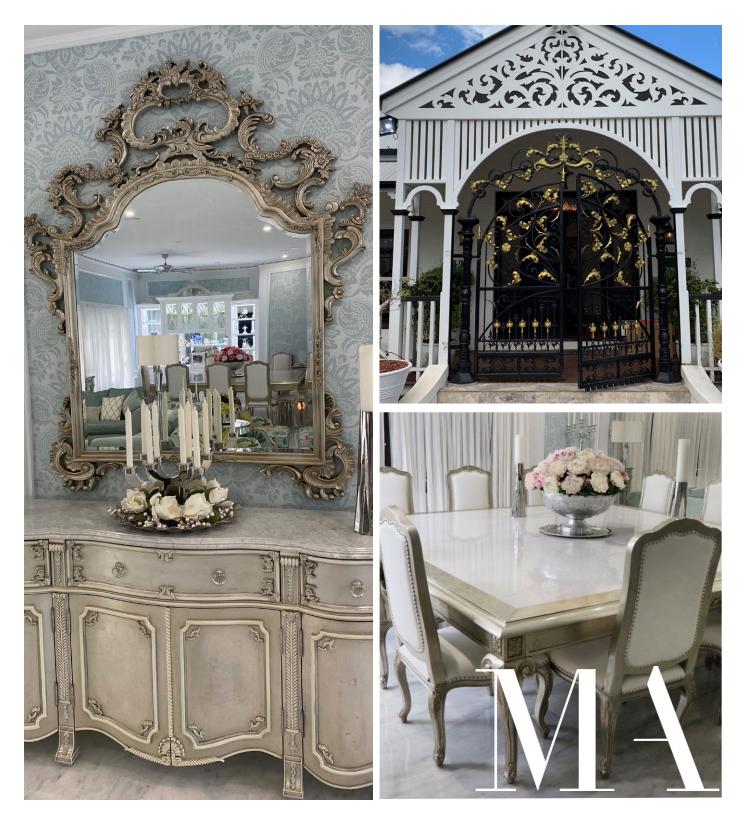

## Piece of French Versailles in Brisbane

A celebration of this client's love for details and regal elegance is showcased within this sublime Classical interior in Brisbane. Featuring gorgeous hand carvings, rich flocked wallpaper and solid marble features which have all been inspired by the grand luxury of the Chateau de Versailles palace.

## Hand Carved Details

Custom designed and produced mirrors, sofas and feature furniture, all hand crafted to suit you and your home. Create a stunning feature piece and statement in your home with luxurious bespoke designs, each meticulously planned and detailed to suit your interior perfectly.

## Sideboards & Cabinets

Beautifully designed consoles, sideboards and cabinets adorn this room and have been meticulously planned and designed to suit this interior scheme. Each of our pieces are crafted and finished in the highest quality materials, custom made for you in terms of dimensions, design, colour and finishes.

## **Custom Designed Interiors**

A beautiful scene of sophisticated elegance, with gorgeous open spaces that lead out onto the inviting verandas of this Brisbane home. The feature furniture pieces have been meticulously designed by Mark Alexander to showcase stunning details in a relaxed and balanced dining and living interior.