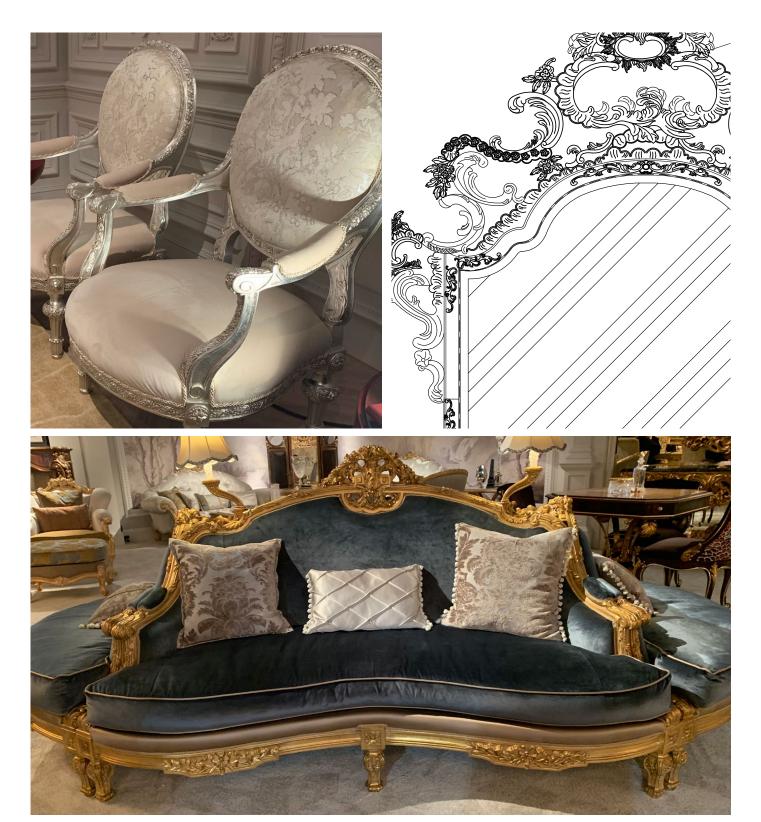

## Piece of French Versailles in Brisbane

A celebration of this client's love for details and regal elegance is showcased within this sublime Classical interior in Brisbane. Featuring gorgeous hand carvings, rich flocked wallpaper and solid marble features which have all been inspired by the grand luxury of the Chateau de Versailles palace.

## Hand Carved Details

Custom designed and produced mirrors, sofas and feature furniture, all hand crafted to suit you and your home. Create a stunning feature piece and statement in your home with luxurious bespoke designs, each meticulously planned and detailed to suit your interior perfectly.