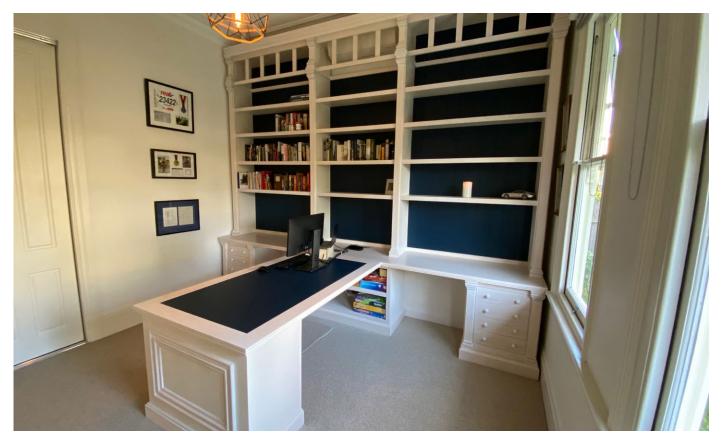

#### **Bespoke Finishes**

Finished in a custom whitewash stain with blue backing which matches and balances seamlessly with this client's exterior paint colours, providing a beautiful harmony between the home and the interior room scheme. Each of our bookcases, desks and furniture pieces are custom designed and made to required dimensions, colours and finishes.