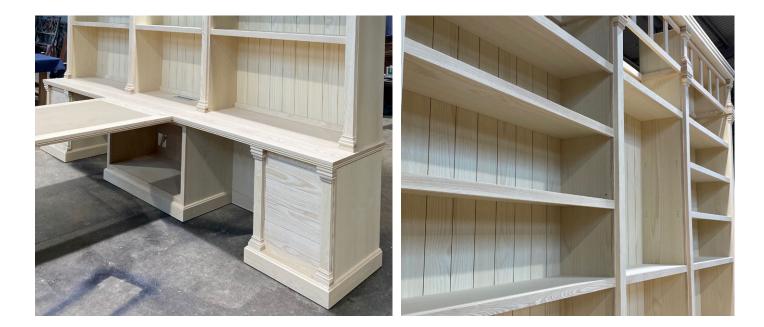

## Explore The Design Process

Click through below to see this gorgeous bookcase and adjoining desk design come to life, from initial meeting to the sketched design, through to the manufacturing and delivery of the piece into the home.

#### Custom Designed For You

Every aspect has been custom designed and made with optimal storage throughout the design including adjustable shelving to the top and storage underneath for printers, scanners and other office equipment. Featuring beautiful characteristics of the client's exterior details within the design, connecting and harmonizing the exterior of the home to the interior.