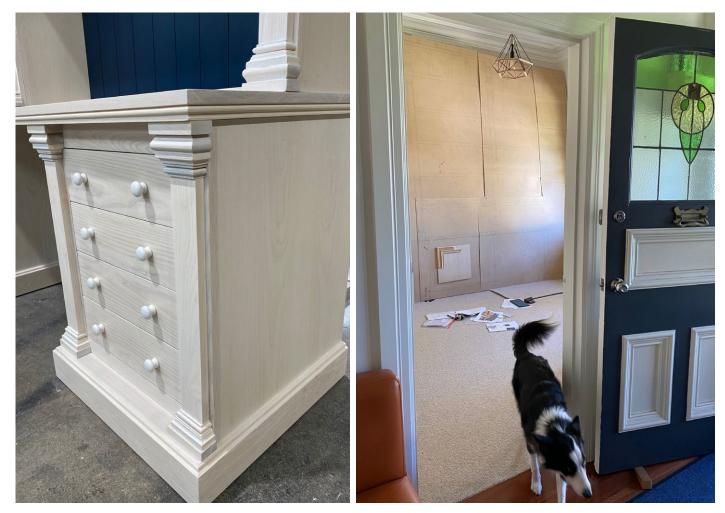

## Bespoke Bookcase & Desk

Here it is, explore the design and manufacturing process of this grand Hamptons style bookcase and desk from initial sketch all the way through to the delivery of this stunning piece into the home. Mark is not only a designer but a manufacturing designer as well and this project highlights his unique skills perfectly.



# MA Manufacturing Designer





#### Custom Designed For You

Every aspect has been custom designed and made with optimal storage throughout the design including adjustable shelving to the top and storage underneath for printers, scanners and other office equipment. Featuring beautiful characteristics of the client's exterior details within the design, connecting and harmonizing the exterior of the home to the interior.



### Family Approved





#### **Bespoke Finishes**

Finished in a custom whitewash stain with blue backing which matches and balances seamlessly with this client's exterior paint colours, providing a beautiful harmony between the home and the interior room scheme. Each of our bookcases, desks and furniture pieces are custom designed and made to required dimensions, colours and finishes.





## Explore The Design Process

Click through below to see this gorgeous bookcase and adjoining desk design come to life, from initial meeting to the sketched design, through to the manufacturing and delivery of the piece into the home.