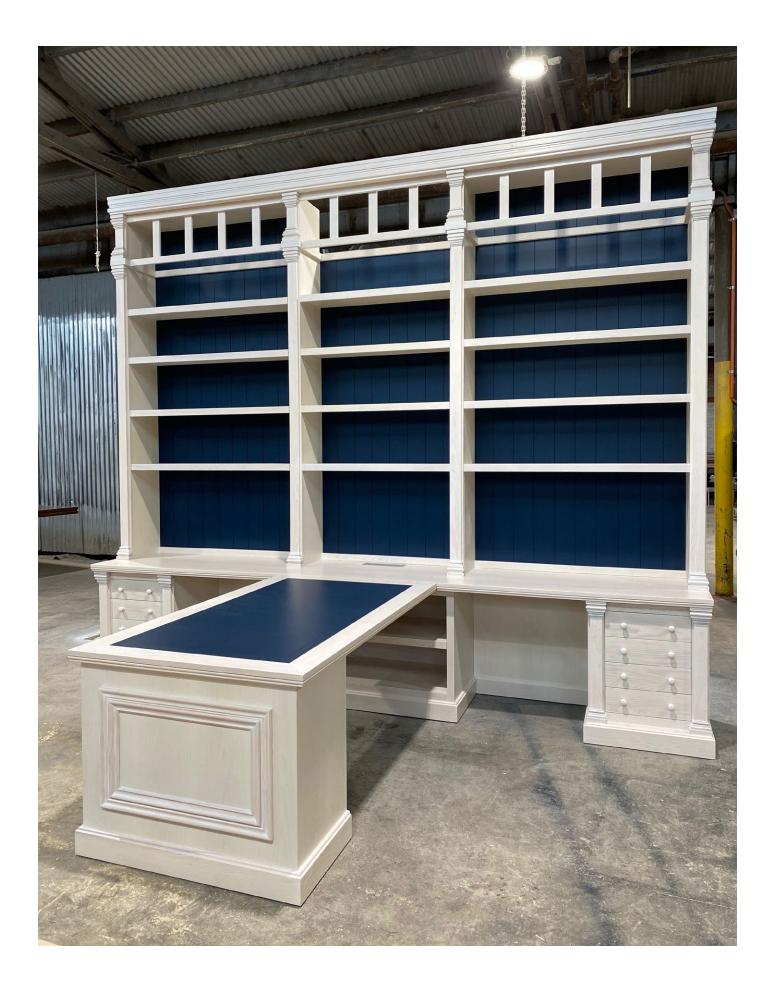

### Bespoke Bookcase & Desk

Here it is, explore the design and manufacturing process of this grand Hamptons style bookcase and desk from initial sketch all the way through to the delivery of this stunning piece into the home. Mark is not only a designer but a manufacturing designer as well and this project highlights his unique skills perfectly.

#### Custom Designed For You

Every aspect has been custom designed and made with optimal storage throughout the design including adjustable shelving to the top and storage underneath for printers, scanners and other office equipment. Featuring beautiful characteristics of the client's exterior details within the design, connecting and harmonizing the exterior of the home to the interior.

#### **Bespoke Finishes**

Finished in a custom whitewash stain with blue backing which matches and balances seamlessly with this client's exterior paint colours, providing a beautiful harmony between the home and the interior room scheme. Each of our bookcases, desks and furniture pieces are custom designed and made to required dimensions, colours and finishes.