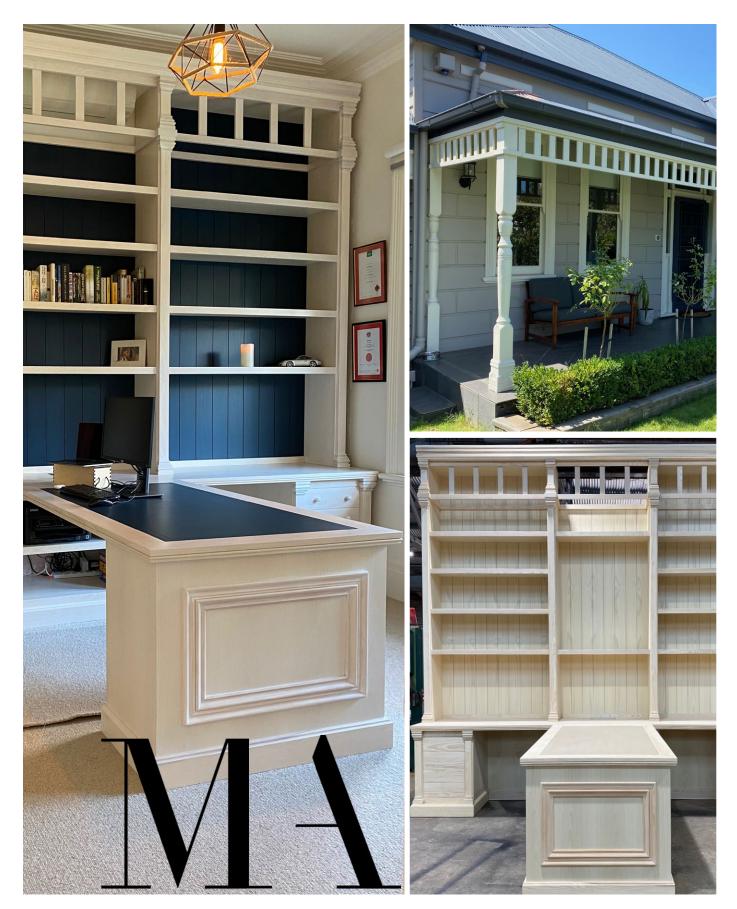

### Bespoke Bookcase & Desk

Here it is, explore the design and manufacturing process of this grand Hamptons style bookcase and desk from initial sketch all the way through to the delivery of this stunning piece into the home. Mark is not only a designer but a manufacturing designer as well and this project highlights his unique skills perfectly.

#### Custom Designed For You

Every aspect has been custom designed and made with optimal storage throughout the design including adjustable shelving to the top and storage underneath for printers, scanners and other office equipment. Featuring beautiful characteristics of the client's exterior details within the design, connecting and harmonizing the exterior of the home to the interior.

#### **Bespoke Finishes**

Finished in a custom whitewash stain with blue backing which matches and balances seamlessly with this client's exterior paint colours, providing a beautiful harmony between the home and the interior room scheme. Each of our bookcases, desks and furniture pieces are custom designed and made to required dimensions, colours and finishes.