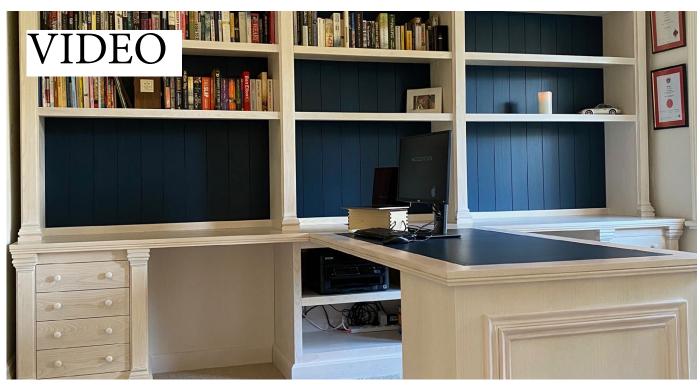

### Bespoke Bookcase & Desk

Here it is, explore the design and manufacturing process of this grand Hamptons style bookcase and desk from initial sketch all the way through to the delivery of this stunning piece into the home. Mark is not only a designer but a manufacturing designer as well and this project highlights his unique skills perfectly.

#### Custom Designed For You

Every aspect has been custom designed and made with optimal storage throughout the design including adjustable shelving to the top and storage underneath for printers, scanners and other office equipment. Featuring beautiful characteristics of the client's exterior details within the design, connecting and harmonizing the exterior of the home to the interior.

#### **Bespoke Finishes**

Finished in a custom whitewash stain with blue backing which matches and balances seamlessly with this client's exterior paint colours, providing a beautiful harmony between the home and the interior room scheme. Each of our bookcases, desks and furniture pieces are custom designed and made to required dimensions, colours and finishes.