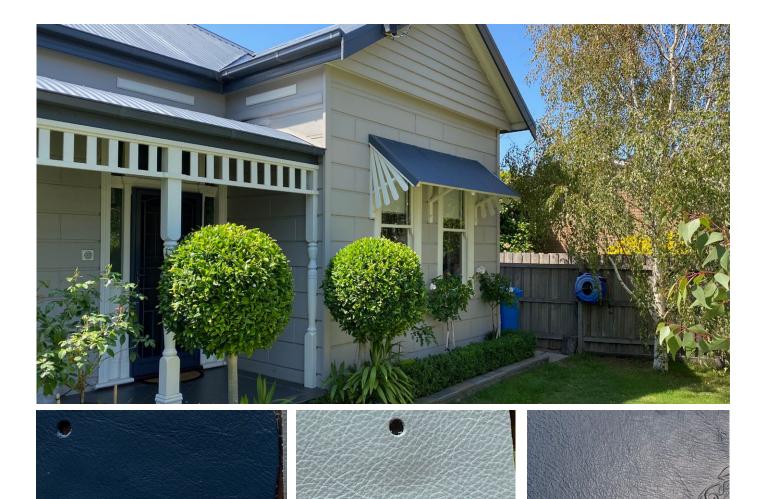

#### **Bespoke Finishes**

Finished in a custom whitewash stain with blue backing which matches and balances seamlessly with this client's exterior paint colours, providing a beautiful harmony between the home and the interior room scheme. Each of our bookcases, desks and furniture pieces are custom designed and made to required dimensions, colours and finishes.