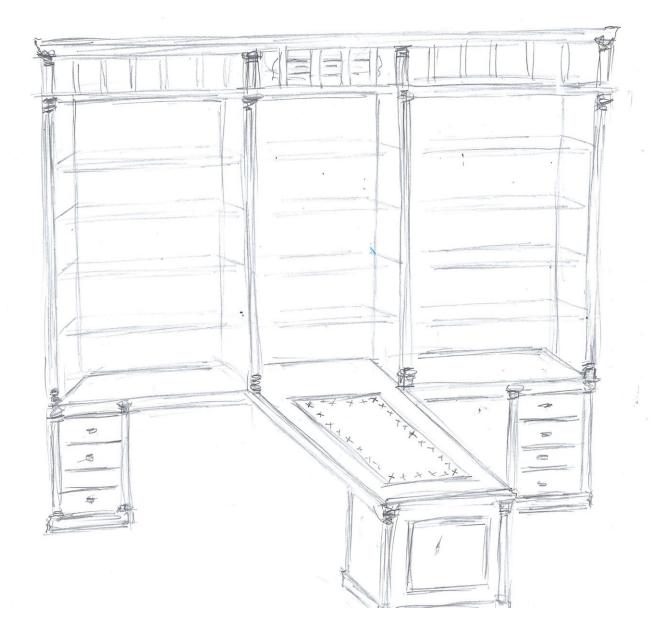

## Explore The Design Process

Click through below to see this gorgeous bookcase and adjoining desk design come to life, from initial meeting to the sketched design, through to the manufacturing and delivery of the piece into the home.